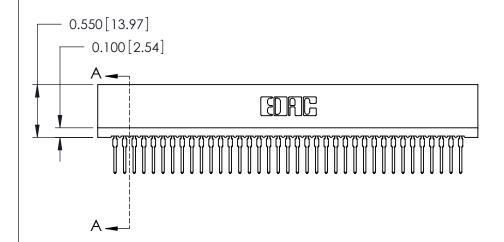

THIS IS A C.A.D. GENERATED DRAWING DO NOT MAKE MANUAL REVISIONS TO MASTER.

ISSUE NUMBER

ORIGINAL

Contact Information
522-P.C. Tail, Regular Point - Tail LG.=.375(9.53)
.100" (2.54mm) Contact Spacing x .200" (5.08mm) Row Spacing

725 Series Ultra-Mate Card Edge Connector - Press Fit Part Number: 725-074-522-201 **EDAC INC** THESE DRAWINGS AND SPECIFICATIONS ARE THE PROPERTY OF EDAC INC.,AND TORONTO, ONTARIO SHALL NOT BE REPRODUCED, OR COPIED CANADA