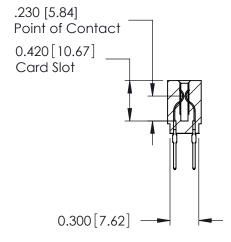

THIS IS A C.A.D. GENERATED DRAWING DO NOT MAKE MANUAL REVISIONS TO MASTER.

ISSUE NUMBER

ORIGINAL

Contact Information
522-P.C. Tail, Regular Point - Tail LG.=.375(9.53)
.100" (2.54mm) Contact Spacing x .200" (5.08mm) Row Spacing

725 Series Ultra-Mate Card Edge Connector - Press Fit Part Number: 725-074-522-201 **EDAC INC** THESE DRAWINGS AND SPECIFICATIONS ARE THE PROPERTY OF EDAC INC.,AND TORONTO, ONTARIO SHALL NOT BE REPRODUCED, OR COPIED CANADA