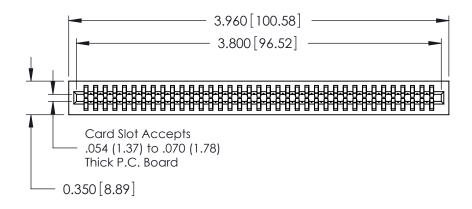

THIS IS A C.A.D. GENERATED DRAWING DO NOT MAKE MANUAL REVISIONS TO MASTER.

ISSUE NUMBER

ORIGINAL

Contact Information
522-P.C. Tail, Regular Point - Tail LG.=.375(9.53)
.100" (2.54mm) Contact Spacing x .200" (5.08mm) Row Spacing

725 Series Ultra-Mate Card Edge Connector - Press Fit Part Number: 725-074-522-201 **EDAC INC** THESE DRAWINGS AND SPECIFICATIONS ARE THE PROPERTY OF EDAC INC.,AND TORONTO, ONTARIO SHALL NOT BE REPRODUCED, OR COPIED CANADA