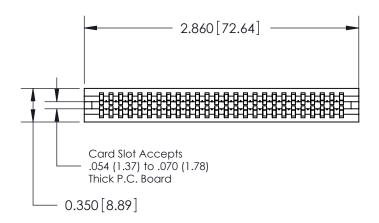

THIS IS A C.A.D. GENERATED DRAWING DO NOT MAKE MANUAL REVISIONS TO MASTER.

ISSUE NUMBER

ORIGINAL

Contact Information
545-Wire Wrap, High Point - Tail LG.=.560(14.22)
.100" (2.54mm) Contact Spacing x .200" (5.08mm) Row Spacing

745 Series Ultra-Mate Card Edge Connector - Press Fit Part Number: 745-052-545-206 **EDAC INC** THESE DRAWINGS AND SPECIFICATIONS ARE THE PROPERTY OF EDAC INC.,AND TORONTO, ONTARIO SHALL NOT BE REPRODUCED, OR COPIED CANADA OR USED AS THE BASIS FOR THE MANUFACTURE OR SALE OF APPARATUS YOUR CONNECTION TO QUALITY & SERVICE WITHOUT WRITTEN PERMISSION.