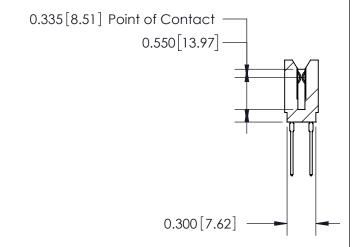

THIS IS A C.A.D. GENERATED DRAWING DO NOT MAKE MANUAL REVISIONS TO MASTER.

ISSUE NUMBER

ORIGINAL

Contact Information
545-Wire Wrap, High Point - Tail LG.=.560(14.22)
.100" (2.54mm) Contact Spacing x .200" (5.08mm) Row Spacing

745 Series Ultra-Mate Card Edge Connector - Press Fit Part Number: 745-052-545-206 **EDAC INC** THESE DRAWINGS AND SPECIFICATIONS ARE THE PROPERTY OF EDAC INC.,AND TORONTO, ONTARIO SHALL NOT BE REPRODUCED, OR COPIED CANADA OR USED AS THE BASIS FOR THE MANUFACTURE OR SALE OF APPARATUS YOUR CONNECTION TO QUALITY & SERVICE WITHOUT WRITTEN PERMISSION.