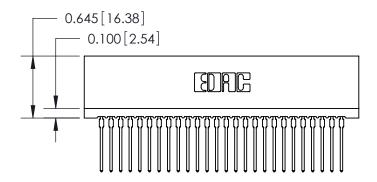

THIS IS A C.A.D. GENERATED DRAWING DO NOT MAKE MANUAL REVISIONS TO MASTER.

ISSUE NUMBER

ORIGINAL

Contact Information
545-Wire Wrap, High Point - Tail LG.=.560(14.22)
.100" (2.54mm) Contact Spacing x .200" (5.08mm) Row Spacing

745 Series Ultra-Mate Card Edge Connector - Press Fit Part Number: 745-052-545-206 **EDAC INC** THESE DRAWINGS AND SPECIFICATIONS ARE THE PROPERTY OF EDAC INC.,AND TORONTO, ONTARIO SHALL NOT BE REPRODUCED, OR COPIED CANADA OR USED AS THE BASIS FOR THE MANUFACTURE OR SALE OF APPARATUS YOUR CONNECTION TO QUALITY & SERVICE WITHOUT WRITTEN PERMISSION.