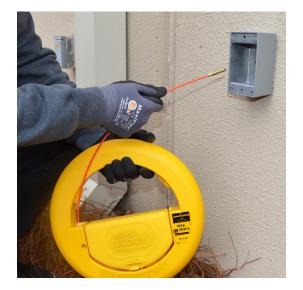

## WEE BUDDY<sup>®</sup> 1/8" FISH TAPE FOR OCCUPIED CONDUIT AS SMALL AS .5"

The Wee Buddy's round rod slides easily over existing wires, especially at bends, with a smooth, non-binding payout and return to canister.

Easy-grip design allows for more efficient pushing and pulling when fishing telecom, voice, data or electrical conduit.

Patented canister features snap-on accessory kit.

- Non-Conductive Fiberglass Rod
- 1/8" OD Fiberglass Rod
- 1.5" Bending Radius
- 200-lb Pull/Tensile Strength
- Available With or Without Accessory Kit
- Dimensions: 12.5" Diameter x 2"