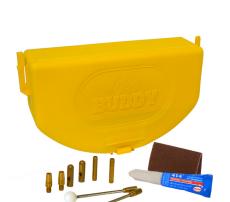

## WEE BUDDY® ACCESSORY KIT

| PART NUMBER | ACCESSORIES            | DESCRIPTION                                                                                                   |  |
|-------------|------------------------|---------------------------------------------------------------------------------------------------------------|--|
| 8-160       | Pulling Eye            | Attaches to rod end fitting for pull line attachment                                                          |  |
| 8-162       | Large Spring Leader    | Guides rod through bends, sweeps and misalignments                                                            |  |
| 8-163       | Small Spring Leader    |                                                                                                               |  |
| 8-140       | Splice Repair Kit      | Splice Ferrule, Adhesive, Emery Cloth, Instructions                                                           |  |
| 8-146       | End Ferrule Repair Kit | End Ferrule, Adhesive, Emery Cloth, Instructions                                                              |  |
| 8-18-AK     | Accessory Kit          | Small Leader, Large Leader, 2 Pulling Eyes, 2 Splice<br>Ferrules, 2 End Ferrules, Adhesive, Emery Cloth, Case |  |