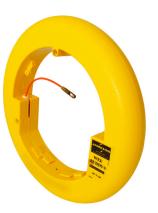

## WEE BUDDY<sup>®</sup> 1/8" FISH TAPE FOR OCCUPIED CONDUIT AS SMALL AS .5"

The Wee Buddy's round rod slides easily over existing wires, especially at bends, with a smooth, non-binding payout and return to canister.

Easy-grip design allows for more efficient pushing and pulling when fishing telecom, voice, data or electrical conduit.

Patented canister features snap-on accessory kit.

- Non-Conductive Fiberglass Rod
- 1/8" OD Fiberglass Rod
- 1.5" Bending Radius
- 200-lb Pull/Tensile Strength
- Available With or Without Accessory Kit
- Dimensions: 12.5" Diameter x 2"