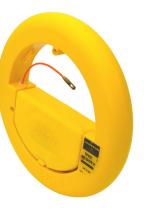

## WEE BUDDY<sup>®</sup> 1/8" FISH TAPE FOR OCCUPIED CONDUIT AS SMALL AS .5"

The Wee Buddy's round rod slides easily over existing wires, especially at bends, with a smooth, non-binding payout and return to canister.

Easy-grip design allows for more efficient pushing and pulling when fishing telecom, voice, data or electrical conduit.

Patented canister features snap-on accessory kit.

- Non-Conductive Fiberglass Rod
- 1/8" OD Fiberglass Rod
- 1.5" Bending Radius
- 200-lb Pull/Tensile Strength
- Available With or Without Accessory Kit
- Dimensions: 12.5" Diameter x 2"