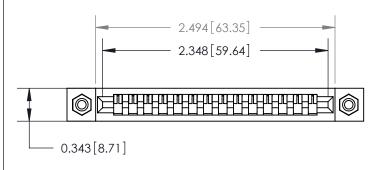

**Mounting Option** 

#4-40 Unified Threaded Inserts

## **Contact Detail**

PC Tail .046x.013(1.17x0.33) - Tail LG=.358(9.09)

.156 [3.96] Contact Spacing x .200 [5.08] Row Spacing





.095 [2.41] Point of Contact (Measured from bottom of Card Slot)



**See Accompanying Page for:** 

**Contact Bend Details** 

807/857 Series High Temp Card Edge Connector Part Number: 807-014-427-108

YOUR CONNECTION TO QUALITY & SERVICE

| ACAD REFERENCE NO. 807 ENG MASTER |                  |
|-----------------------------------|------------------|
| DRAWN: J.LEE                      | DATE: AUG. 11/09 |
| CHECKED:                          | DATE:            |
| SCALE: NTS                        | SHEET 1 OF 2     |
| DRAWING NUMBER                    | ISSUE            |

807 Assembly

**SECTION A-A**