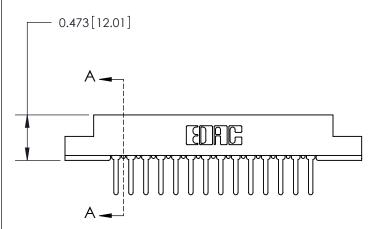

**Mounting Option** 

#4-40 Unified Threaded Inserts

## **Contact Detail**

PC Tail .046x.013(1.17x0.33) - Tail LG=.358(9.09)

.156 [3.96] Contact Spacing x .200 [5.08] Row Spacing





.095 [2.41] Point of Contact (Measured from bottom of Card Slot)



**See Accompanying Page for:** 

**Contact Bend Details** 

807/857 Series High Temp Card Edge Connector Part Number: 807-014-427-108

YOUR CONNECTION TO QUALITY & SERVICE

| ACAD REFERENCE NO. 807 ENG MASTER |                  |
|-----------------------------------|------------------|
| DRAWN: J.LEE                      | DATE: AUG. 11/09 |
| CHECKED:                          | DATE:            |
| SCALE: NTS                        | SHEET 1 OF 2     |
| DRAWING NUMBER                    | ISSUE            |

807 Assembly

**SECTION A-A**