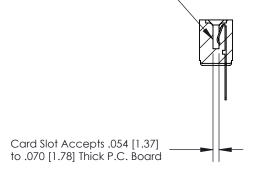

## **Contact Detail**

PC Tail .046x.013(1.17x0.33) - Tail LG=.358(9.09)

.156 [3.96] Contact Spacing x .200 [5.08] Row Spacing

.095 [2.41] Point of Contact (Measured from bottom of Card Slot)

**See Accompanying Page for:** 