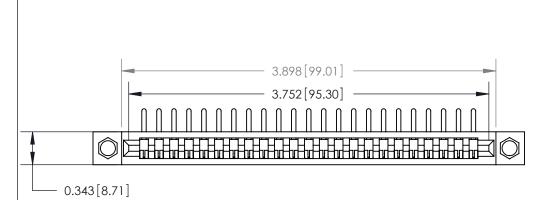

**Mounting Option** 

.156 (3.96) Dia. Mounting Holes

**See Accompanying Page for:** 

**Contact Bend Details** 

| 807/857 Series High Temp Card Edge Connector |
|----------------------------------------------|
| Part Number: 807-023-558-104                 |