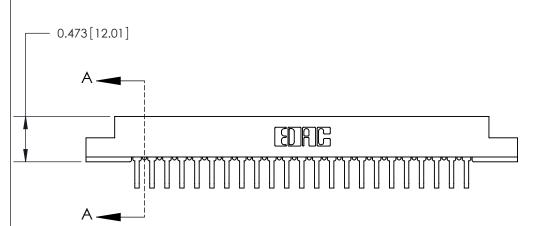

## **Contact Detail**

90 Degree Bend (Code 545 Contacts)

.156 [3.96] Contact Spacing x .200 [5.08] Row Spacing

SECTION A-A .095 [2.41] Point of Contact (Measured from bottom of Card Slot)

Card Slot Accepts .054 [1.37] to .070 [1.78] Thick P.C. Board

**See Accompanying Page for:** 

**Contact Bend Details** 

| 807/857 Series High Temp Card Edge Connector |
|----------------------------------------------|
| Part Number: 807-023-558-104                 |