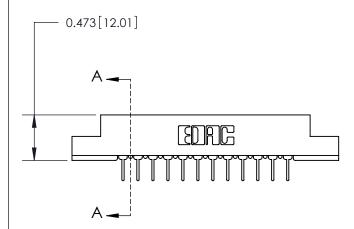

## **Contact Detail**

PC Tail .023x.013(0.58x0.33) - Tail LG=.213(5.41) .156 [3.96] Contact Spacing x .200 [5.08] Row Spacing

**SECTION A-A** 

.095 [2.41] Point of Contact (Measured from bottom of Card Slot)