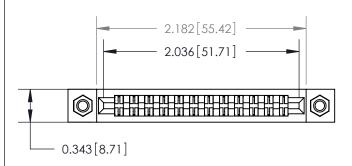

**Mounting Option** 

M3-0.5 Metric Threaded Inserts

## **Contact Detail**

PC Tail .023x.013(0.58x0.33) - Tail LG=.213(5.41) .156 [3.96] Contact Spacing x .200 [5.08] Row Spacing





**SECTION A-A** 

.095 [2.41] Point of Contact (Measured from bottom of Card Slot)



**See Accompanying Page for:** 

**Contact Bend Details** 

807/857 Series High Temp Card Edge Connector Part Number: 807-024-424-207

YOUR CONNECTION TO QUALITY & SERVICE

| ACAD REFERENCE NO. 807 ENG MASTER |                  |
|-----------------------------------|------------------|
| DRAWN: J.LEE                      | DATE: AUG. 11/09 |
| CHECKED:                          | DATE:            |
| SCALE: NTS                        | SHEET 1 OF 2     |
| DRAWING NUMBER                    | ISSUE            |

807 Assembly