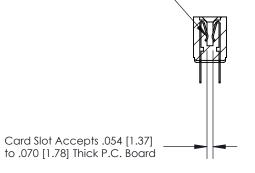

## **Contact Detail**

PC Tail .023x.013(0.58x0.33) - Tail LG=.213(5.41) .156 [3.96] Contact Spacing x .200 [5.08] Row Spacing

**SECTION A-A** 

.095 [2.41] Point of Contact (Measured from bottom of Card Slot)