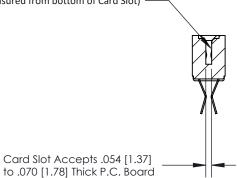

## **Contact Detail**

Extender Board Bend (Code 522 Contacts)

.156 [3.96] Contact Spacing x .200 [5.08] Row Spacing

.095 [2.41] Point of Contact (Measured from bottom of Card Slot)

to .070 [1.78] Thick P.C. Board