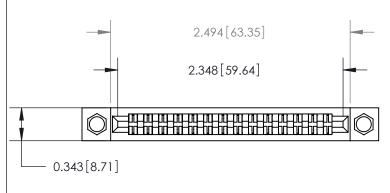

**Mounting Option** 

.156 (3.96) Dia. Mounting Holes

**See Accompanying Page for:** 

**Contact Bend Details** 

807/857 Series High Temp Card Edge Connector Part Number: 807-028-560-204

| ACAD REFERENCES ECTION PAMALER |                  |        |
|--------------------------------|------------------|--------|
| DRAWN: J.LEE                   | DATE: AUG. 11/09 |        |
| CHECKED:                       | DATE:            |        |
| SCALE: NTS                     | SHEET            | 1 OF 2 |
| DRAWING NUMBER                 |                  | ISSUE  |
| 007.4                          |                  | , ,    |