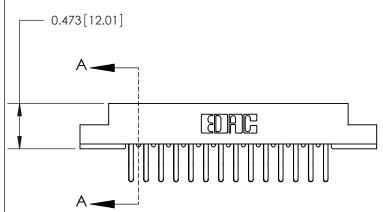

**Mounting Option** 

.156 (3.96) Dia. Mounting Holes

**See Accompanying Page for:** 

**Contact Bend Details** 

807/857 Series High Temp Card Edge Connector Part Number: 807-028-560-204

| ACAD REFERENCES ECTION PAMALER |                  |        |
|--------------------------------|------------------|--------|
| DRAWN: J.LEE                   | DATE: AUG. 11/09 |        |
| CHECKED:                       | DATE:            |        |
| SCALE: NTS                     | SHEET            | 1 OF 2 |
| DRAWING NUMBER                 |                  | ISSUE  |
| 007.4                          |                  | , ,    |