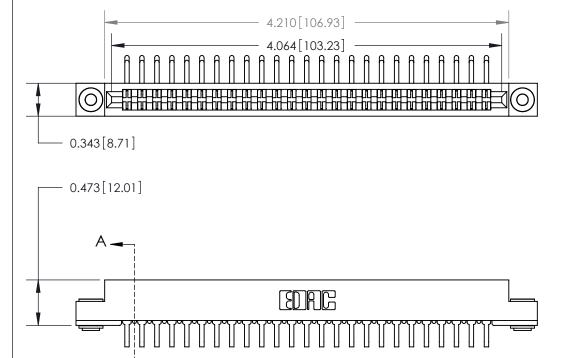

## **Contact Detail**

90 Degree Bend (Code 522 and 540 Contacts)

.156 [3.96] Contact Spacing x .200 [5.08] Row Spacing

**SECTION A-A** 

.095 [2.41] Point of Contact (Measured from bottom of Card Slot)

**See Accompanying Page for:** 

**Contact Bend Details** 

807/857 Series High Temp Card Edge Connector Part Number: 807-050-459-203

YOUR CONNECTION TO QUALITY & SERVICE

| ACAD REFERENCE NO. 807 ENG MASTER |                  |
|-----------------------------------|------------------|
| DRAWN: J.LEE                      | DATE: AUG. 11/09 |
| CHECKED:                          | DATE:            |
| SCALE: NTS                        | SHEET 1 OF 2     |
| DRAWING NUMBER                    | ISSUE            |