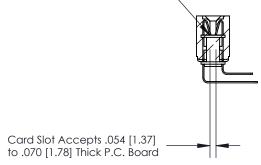

## **Contact Detail**

90 Degree Bend (Code 522 and 540 Contacts)

.156 [3.96] Contact Spacing x .200 [5.08] Row Spacing

**SECTION A-A** 

.095 [2.41] Point of Contact (Measured from bottom of Card Slot)

**See Accompanying Page for:** 