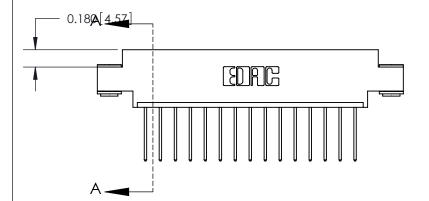

ORIGINAL (1)

ORIGINAL

| 833 Series High Temp Card Edge Connector<br>Contact Bend Detail |                                                                                                                                                              | ACAD REFERENCE NO. | 833 ENC          | MASTER        |
|-----------------------------------------------------------------|--------------------------------------------------------------------------------------------------------------------------------------------------------------|--------------------|------------------|---------------|
|                                                                 |                                                                                                                                                              | DRAWN: J.LEE       | DATE: OCT. 14/09 |               |
|                                                                 |                                                                                                                                                              | CHECKED: DATE:     |                  |               |
| EDAC INC                                                        | TORONTO, ONTARIO CANADA  ARE THE PROPERTY OF EDAC INC., AND SHALL NOT BE REPRODUCED, OR COPIED OR USED AS THE BASIS FOR THE MANUFACTURE OR SALE OF APPARATUS | SCALE: NTS         | SHEET 2          | 2 <b>OF</b> 3 |
|                                                                 |                                                                                                                                                              | DRAWING NUMBER     |                  | ISSUE         |
| YOUR CONNECTION TO QUALITY & SERVICE                            |                                                                                                                                                              | 833 Assembly       |                  | 1             |