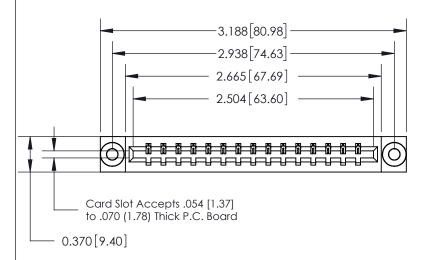

## **See Accompanying Page for:**

- **Bend Detail**
- **Mounting Options**

THIS IS A C.A.D. GENERATED DRAWING DO NOT MAKE MANUAL REVISIONS TO MASTER.

ORIGINAL

| 1/0 [4 0/] Doint of Control   | SECTION A-A<br>0.388[9.86]<br>Card Slot |
|-------------------------------|-----------------------------------------|
| .160 [4.06] Point of Contact- |                                         |
|                               |                                         |

833 Series High Temp Card Edge Connector Part Number: 833-015-540-603

**EDAC INC** TORONTO, ONTARIO CANADA

THESE DRAWINGS AND SPECIFICATIONS ARE THE PROPERTY OF EDAC INC.,AND SHALL NOT BE REPRODUCED, OR COPIED OR USED AS THE BASIS FOR THE MANUFACTURE OR SALE OF APPARATUS WITHOUT WRITTEN PERMISSION.