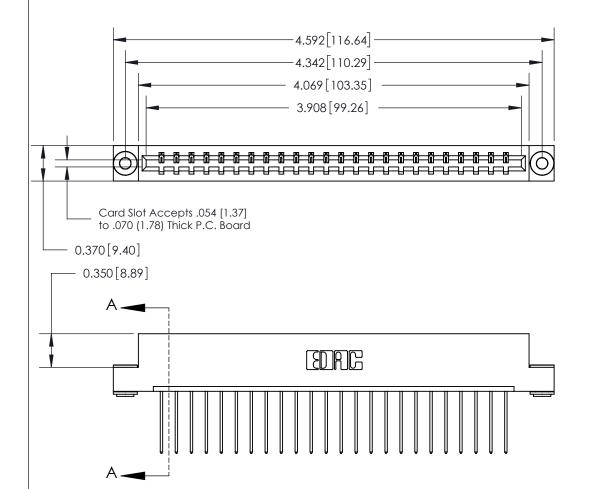

## See Accompanying Page for:

- **Bend Detail**
- **Mounting Options**

833 Series High Temp Card Edge Connector Part Number: 833-024-542-103

**EDAC INC** TORONTO, ONTARIO CANADA

THESE DRAWINGS AND SPECIFICATIONS ARE THE PROPERTY OF EDAC INC.,AND SHALL NOT BE REPRODUCED, OR COPIED OR USED AS THE BASIS FOR THE MANUFACTURE OR SALE OF APPARATUS WITHOUT WRITTEN PERMISSION.

| ACAD REFERENCE NO. | 833 ENG MASTER   |  |  |
|--------------------|------------------|--|--|
| DRAWN: J.LEE       | DATE: OCT. 14/09 |  |  |
| CHECKED:           | DATE:            |  |  |
| SCALE: NTS         | SHEET 1 OF 3     |  |  |
| DRAWING NUMBER     | ISSUE            |  |  |
| 833 Assembly       | 1                |  |  |