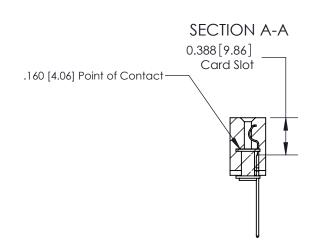

## See Accompanying Page for:

- **Bend Detail**
- **Mounting Options**

833 Series High Temp Card Edge Connector Part Number: 833-024-542-103

**EDAC INC** TORONTO, ONTARIO CANADA

THESE DRAWINGS AND SPECIFICATIONS ARE THE PROPERTY OF EDAC INC.,AND SHALL NOT BE REPRODUCED, OR COPIED OR USED AS THE BASIS FOR THE MANUFACTURE OR SALE OF APPARATUS WITHOUT WRITTEN PERMISSION.

| ACAD REFERENCE NO. | 833 ENG MASTER   |  |  |
|--------------------|------------------|--|--|
| DRAWN: J.LEE       | DATE: OCT. 14/09 |  |  |
| CHECKED:           | DATE:            |  |  |
| SCALE: NTS         | SHEET 1 OF 3     |  |  |
| DRAWING NUMBER     | ISSUE            |  |  |
| 833 Assembly       | 1                |  |  |