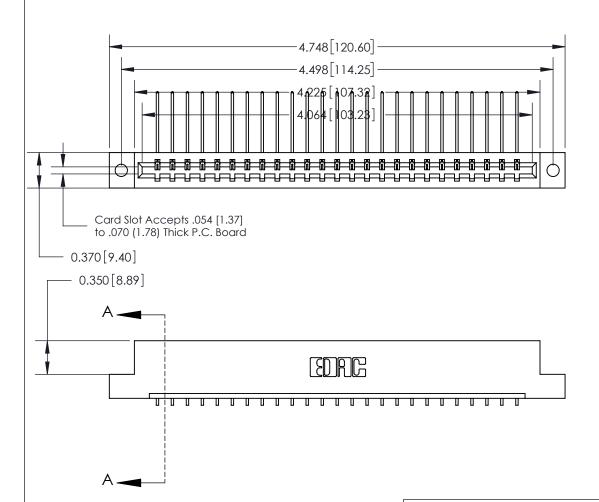

SECTION A-A 0.388 [9.86] Card Slot .160 [4.06] Point of Contact-

## **See Accompanying Page for:**

- **Bend Detail**
- **Mounting Options**

833 Series High Temp Card Edge Connector Part Number: 833-025-559-102

**EDAC INC** TORONTO, ONTARIO CANADA

THESE DRAWINGS AND SPECIFICATIONS ARE THE PROPERTY OF EDAC INC.,AND SHALL NOT BE REPRODUCED, OR COPIED OR USED AS THE BASIS FOR THE MANUFACTURE OR SALE OF APPARATUS WITHOUT WRITTEN PERMISSION.

| ACAD REFERENCE NO. | 833 ENG MASTER   |  |  |
|--------------------|------------------|--|--|
| DRAWN: J.LEE       | DATE: OCT. 14/09 |  |  |
| CHECKED:           | DATE:            |  |  |
| SCALE: NTS         | SHEET 1 OF 3     |  |  |
| DRAWING NUMBER     | ISSUE            |  |  |
| 833 Assembly       | 1                |  |  |