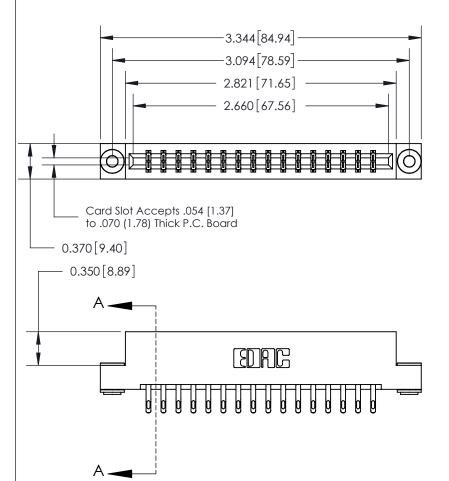

## 833 Series High Temp Card Edge Connector Part Number: 833-032-555-203

YOUR CONNECTION TO QUALITY & SERVICE

**EDAC INC** TORONTO, ONTARIO CANADA

THESE DRAWINGS AND SPECIFICATIONS ARE THE PROPERTY OF EDAC INC.,AND SHALL NOT BE REPRODUCED, OR COPIED OR USED AS THE BASIS FOR THE MANUFACTURE OR SALE OF APPARATUS WITHOUT WRITTEN PERMISSION.

| ACAD REFERENCE NO. | 833 ENG MASTER   |  |  |
|--------------------|------------------|--|--|
| DRAWN: J.LEE       | DATE: OCT. 14/09 |  |  |
| CHECKED:           | DATE:            |  |  |
| SCALE: NTS         | SHEET 1 OF 3     |  |  |
| DRAWING NUMBER     | ISSUE            |  |  |
| 833 Assembly       | 1                |  |  |