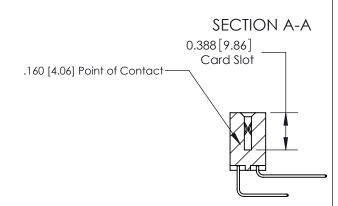

ORIGINAL (1)

ORIGINAL

| 833 Series High Temp Card Edge Connector<br>Contact Bend Detail |                                                                                                                                                                                                 | ACAD REFERENCE NO. | 833 ENG MASTER   |               |
|-----------------------------------------------------------------|-------------------------------------------------------------------------------------------------------------------------------------------------------------------------------------------------|--------------------|------------------|---------------|
|                                                                 |                                                                                                                                                                                                 | DRAWN: J.LEE       | DATE: OCT. 14/09 |               |
|                                                                 |                                                                                                                                                                                                 | CHECKED: DATE:     |                  |               |
| TORONTO, ONTARIO CANADA                                         | THESE DRAWINGS AND SPECIFICATIONS ARE THE PROPERTY OF EDAC INC.,AND SHALL NOT BE REPRODUCED,OR COPIED OR USED AS THE BASIS FOR THE MANUFACTURE OR SALE OF APPARATUS WITHOUT WRITTEN PERMISSION. | SCALE: NTS         | SHEET 2          | 2 <b>OF</b> 3 |
|                                                                 |                                                                                                                                                                                                 | DRAWING NUMBER     |                  | ISSUE         |
|                                                                 |                                                                                                                                                                                                 | 833 Assembly       |                  | 1             |