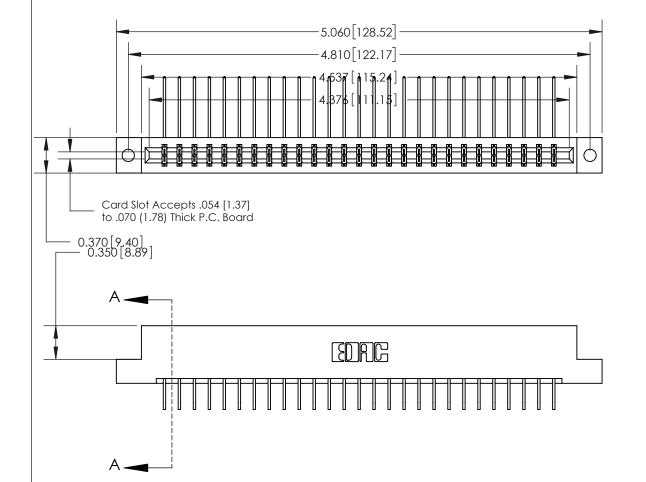

## **See Accompanying Page for:**

- **Bend Detail**
- **Mounting Options**

833 Series High Temp Card Edge Connector Part Number: 833-054-558-202

**EDAC INC** TORONTO, ONTARIO CANADA

THESE DRAWINGS AND SPECIFICATIONS ARE THE PROPERTY OF EDAC INC.,AND SHALL NOT BE REPRODUCED, OR COPIED OR USED AS THE BASIS FOR THE MANUFACTURE OR SALE OF APPARATUS WITHOUT WRITTEN PERMISSION.

| ACAD REFERENCE NO. | 833 ENG MASTER   |  |  |
|--------------------|------------------|--|--|
| DRAWN: J.LEE       | DATE: OCT. 14/09 |  |  |
| CHECKED:           | DATE:            |  |  |
| SCALE: NTS         | SHEET 1 OF 3     |  |  |
| DRAWING NUMBER     | ISSUE            |  |  |
| 833 Assembly       | 1                |  |  |