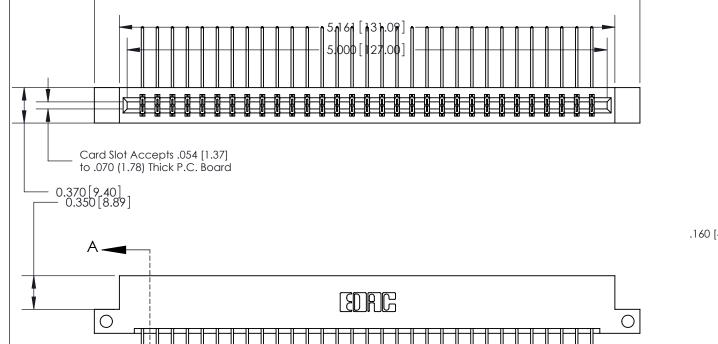

ISSUE NUMBER

SECTION A-A

ORIGINAL

1

5.684 [144.37]

0.388 [9.86] Card Slot .160 [4.06] Point of Contact-

## **See Accompanying Page for:**

- **Bend Detail**
- **Mounting Options**

833 Series High Temp Card Edge Connector Part Number: 833-062-559-212

**EDAC INC** TORONTO, ONTARIO CANADA

THESE DRAWINGS AND SPECIFICATIONS ARE THE PROPERTY OF EDAC INC.,AND SHALL NOT BE REPRODUCED, OR COPIED OR USED AS THE BASIS FOR THE MANUFACTURE OR SALE OF APPARATUS WITHOUT WRITTEN PERMISSION.