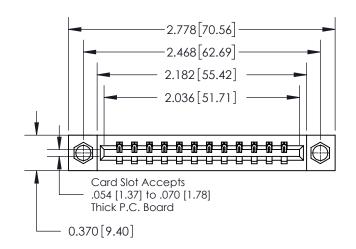

## **Mounting Option**

08-#4-40 Unified Threaded Inserts

ISSUE NUMBER ORIGINAL

1

| 837/887 Series High Temp Card Edge Connector |
|----------------------------------------------|
| Part Number: 837-012-541-108                 |

YOUR CONNECTION TO QUALITY & SERVICE