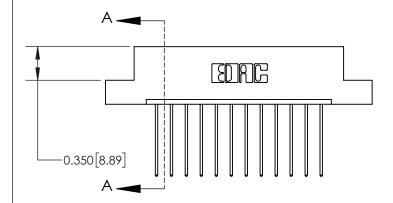

## **Contact Detail**

541-Wire Wrap .025 Sq.(0.64 Sq.) - Tail LG=.750(19.05) .156 [3.96] Contact Spacing x .200 [5.08] Row Spacing

**See Accompanying Page for: Contact Bend Details** 

THIS IS A C.A.D. GENERATED DRAWING DO NOT MAKE MANUAL REVISIONS TO MASTER.

ISSUE NUMBER ORIGINAL

1

| 837/887 Series High Temp Card Edge Connector |
|----------------------------------------------|
| Part Number: 837-012-541-108                 |

YOUR CONNECTION TO QUALITY & SERVICE