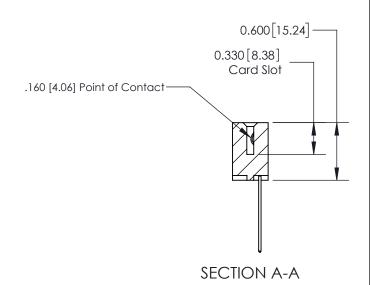

ISSUE NUMBER

ORIGINAL

1

| 837/887 Series High Temp Card Edge Connector<br>Contact Bend Detail |                                                                                                                                                                                                   | ACAD REFERENCE NO. | 837 ENG MASTER   |               |
|---------------------------------------------------------------------|---------------------------------------------------------------------------------------------------------------------------------------------------------------------------------------------------|--------------------|------------------|---------------|
|                                                                     |                                                                                                                                                                                                   | DRAWN: J.LEE       | DATE: OCT. 06/09 |               |
|                                                                     |                                                                                                                                                                                                   | CHECKED:           | DATE:            |               |
| EDAC INC                                                            | THESE DRAWINGS AND SPECIFICATIONS ARE THE PROPERTY OF EDAC INC., AND SHALL NOT BE REPRODUCED, OR COPIED OR USED AS THE BASIS FOR THE MANUFACTURE OR SALE OF APPARATUS WITHOUT WRITTEN PERMISSION. | SCALE: NTS         | SHEET            | 2 <b>OF</b> 2 |
| TORONTO, ONTARIO CANADA                                             |                                                                                                                                                                                                   | DRAWING NUMBER     |                  | ISSUE         |
| YOUR CONNECTION TO QUALITY & SERVICE                                |                                                                                                                                                                                                   | 837 Assembly       |                  | 1             |