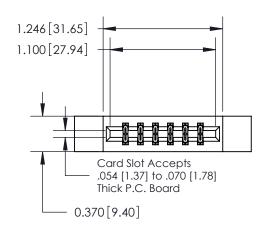

## **Mounting Option**

12-.128 (3.25) Dia. Side Mounting Holes

## **Contact Detail**

544-Wire Wrap .050x.025(1.27x0.64) - Tail LG=.750(19.05) .156 [3.96] Contact Spacing x .200 [5.08] Row Spacing





**See Accompanying Page for:** 

**Contact Bend Details** 

THIS IS A C.A.D. GENERATED DRAWING DO NOT MAKE MANUAL REVISIONS TO MASTER.



ISSUE NUMBER

ORIGINAL



837/887 Series High Temp Card Edge Connector Part Number: 837-012-544-212



**EDAC INC** TORONTO, ONTARIO CANADA

THESE DRAWINGS AND SPECIFICATIONS ARE THE PROPERTY OF EDAC INC.,AND SHALL NOT BE REPRODUCED, OR COPIED OR USED AS THE BASIS FOR THE MANUFACTURE OR SALE OF APPARATUS WITHOUT WRITTEN PERMISSION.

| ACAD REFERENCE NO. 837 ENG MAST |                  |  |  |
|---------------------------------|------------------|--|--|
| DRAWN: J.LEE                    | DATE: OCT. 06/09 |  |  |
| CHECKED:                        | DATE:            |  |  |
| SCALE: NTS                      | SHEET 1 OF 2     |  |  |
| DRAWING NUMBER