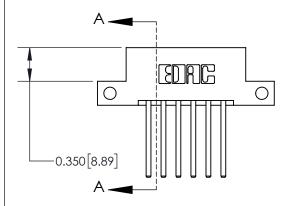

## **Mounting Option**

12-.128 (3.25) Dia. Side Mounting Holes

## **Contact Detail**

544-Wire Wrap .050x.025(1.27x0.64) - Tail LG=.750(19.05) .156 [3.96] Contact Spacing x .200 [5.08] Row Spacing

**See Accompanying Page for:** 

**Contact Bend Details** 

THIS IS A C.A.D. GENERATED DRAWING DO NOT MAKE MANUAL REVISIONS TO MASTER.