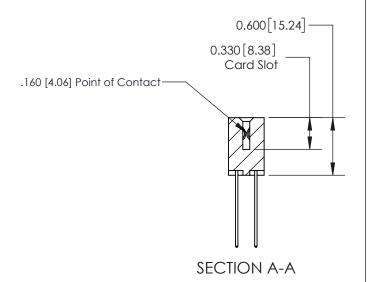

## **Contact Detail**

544-Wire Wrap .050x.025(1.27x0.64) - Tail LG=.750(19.05) .156 [3.96] Contact Spacing x .200 [5.08] Row Spacing

**See Accompanying Page for:** 

**Contact Bend Details** 

THIS IS A C.A.D. GENERATED DRAWING DO NOT MAKE MANUAL REVISIONS TO MASTER.