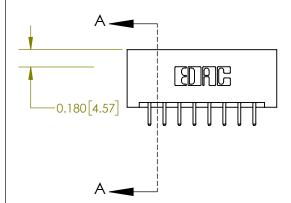

## **Contact Detail**

520-P.C. Tail .030x.018(0.76x0.46) - Tail LG=.175(4.45) .156 [3.96] Contact Spacing x .200 [5.08] Row Spacing

**See Accompanying Page for:** 

**Contact Bend Details** 

THIS IS A C.A.D. GENERATED DRAWING DO NOT MAKE MANUAL REVISIONS TO MASTER.