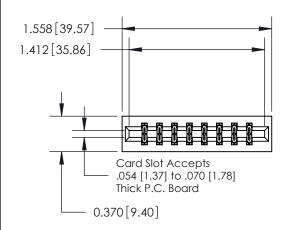

## **Mounting Option**

01-No Mounting Lugs

## **Contact Detail**

520-P.C. Tail .030x.018(0.76x0.46) - Tail LG=.175(4.45) .156 [3.96] Contact Spacing x .200 [5.08] Row Spacing

**See Accompanying Page for:** 

**Contact Bend Details** 

THIS IS A C.A.D. GENERATED DRAWING DO NOT MAKE MANUAL REVISIONS TO MASTER.