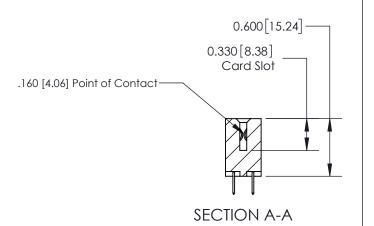

ISSUE NUMBER

ORIGINAL

1

| 837/887 Series High Temp Card Edge Connector<br>Contact Bend Detail |                                                                                                                                                                                                 | ACAD REFERENCE NO. | 837 ENG MASTER   |               |
|---------------------------------------------------------------------|-------------------------------------------------------------------------------------------------------------------------------------------------------------------------------------------------|--------------------|------------------|---------------|
|                                                                     |                                                                                                                                                                                                 | DRAWN: J.LEE       | DATE: OCT. 06/09 |               |
|                                                                     |                                                                                                                                                                                                 | CHECKED:           | DATE:            |               |
| EDAC INC                                                            | THESE DRAWINGS AND SPECIFICATIONS ARE THE PROPERTY OF EDAC INC.,AND SHALL NOT BE REPRODUCED,OR COPIED OR USED AS THE BASIS FOR THE MANUFACTURE OR SALE OF APPARATUS WITHOUT WRITTEN PERMISSION. | SCALE: NTS         | SHEET            | 2 <b>OF</b> 2 |
| TORONTO, ONTARIO CANADA                                             |                                                                                                                                                                                                 | DRAWING NUMBER     | •                | ISSUE         |
| YOUR CONNECTION TO QUALITY & SERVICE                                |                                                                                                                                                                                                 | 837 Assembly       |                  | 1             |