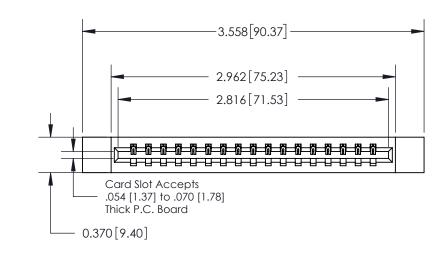

ISSUE NUMBER

ORIGINAL

**See Accompanying Page for:** 

**Contact Bend Details** 

837/887 Series High Temp Card Edge Connector Part Number: 837-017-521-612

YOUR CONNECTION TO QUALITY & SERVICE

**EDAC INC** TORONTO, ONTARIO CANADA