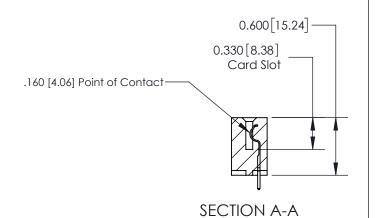

ISSUE NUMBER

ORIGINAL

1

| 837/887 Series High Temp Card Edge Connector<br>Contact Bend Detail |                                                                                                                                                                                     | ACAD REFERENCE NO. | 837 ENG MASTER   |               |
|---------------------------------------------------------------------|-------------------------------------------------------------------------------------------------------------------------------------------------------------------------------------|--------------------|------------------|---------------|
|                                                                     |                                                                                                                                                                                     | DRAWN: J.LEE       | DATE: OCT. 06/09 |               |
|                                                                     |                                                                                                                                                                                     | CHECKED:           | DATE:            |               |
| EDAC INC                                                            | TORONTO, ONTARIO CANADA  TORONTO, ONTARIO CANADA  ARE THE PROPERTY OF EDAC INC.,AND SHALL NOT BE REPRODUCED,OR COPIED OR USED AS THE BASIS FOR THE MANUFACTURE OR SALE OF APPARATUS | SCALE: NTS         | SHEET            | 2 <b>OF</b> 2 |
| TORONTO, ONTARIO                                                    |                                                                                                                                                                                     | DRAWING NUMBER     | •                | ISSUE         |
| YOUR CONNECTION TO QUALITY & SERVICE                                |                                                                                                                                                                                     | 837 Assembly       |                  | 1             |