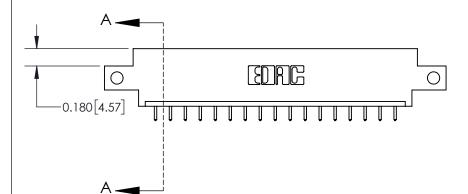

**Mounting Option** 

12-.128 (3.25) Dia. Side Mounting Holes

## **Contact Detail**

521-P.C. Tail .025 Sq.(0.64 Sq.) - Tail LG=.150(3.81)

.156 [3.96] Contact Spacing x .200 [5.08] Row Spacing





THIS IS A C.A.D. GENERATED DRAWING DO NOT MAKE MANUAL REVISIONS TO MASTER.



ISSUE NUMBER

ORIGINAL



**See Accompanying Page for:** 

**Contact Bend Details** 

837/887 Series High Temp Card Edge Connector Part Number: 837-017-521-612

YOUR CONNECTION TO QUALITY & SERVICE

**EDAC INC** TORONTO, ONTARIO CANADA

THESE DRAWINGS AND SPECIFICATIONS ARE THE PROPERTY OF EDAC INC.,AND SHALL NOT BE REPRODUCED, OR COPIED OR USED AS THE BASIS FOR THE MANUFACTURE OR SALE OF APPARATUS WITHOUT WRITTEN PERMISSION.

| ACAD REFERENCE NO. | 837 ENG MASTER   |  |  |
|--------------------|------------------|--|--|
| DRAWN: J.LEE       | DATE: OCT. 06/09 |  |  |
| CHECKED:           | DATE:            |  |  |
| SCALE: NTS         | SHEET 1 OF 2     |  |  |
| DRAWING NUMBER     | ISSUE            |  |  |
|