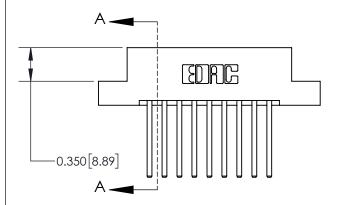

## **Mounting Option**

04-.156 (3.96) Dia. Mounting Holes

## **Contact Detail**

544-Wire Wrap .050x.025(1.27x0.64) - Tail LG=.750(19.05) .156 [3.96] Contact Spacing x .200 [5.08] Row Spacing

**See Accompanying Page for:** 

**Contact Bend Details** 

THIS IS A C.A.D. GENERATED DRAWING DO NOT MAKE MANUAL REVISIONS TO MASTER.