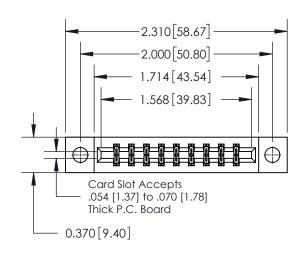

## **Mounting Option**

04-.156 (3.96) Dia. Mounting Holes

## **Contact Detail**

544-Wire Wrap .050x.025(1.27x0.64) - Tail LG=.750(19.05) .156 [3.96] Contact Spacing x .200 [5.08] Row Spacing

**See Accompanying Page for:** 

**Contact Bend Details** 

THIS IS A C.A.D. GENERATED DRAWING DO NOT MAKE MANUAL REVISIONS TO MASTER.

ISSUE NUMBER ORIGINAL

837/887 Series High Temp Card Edge Connector Part Number: 837-018-544-204

YOUR CONNECTION TO QUALITY & SERVICE

**EDAC INC** TORONTO, ONTARIO CANADA

THESE DRAWINGS AND SPECIFICATIONS ARE THE PROPERTY OF EDAC INC.,AND SHALL NOT BE REPRODUCED, OR COPIED OR USED AS THE BASIS FOR THE MANUFACTURE OR SALE OF APPARATUS WITHOUT WRITTEN PERMISSION.