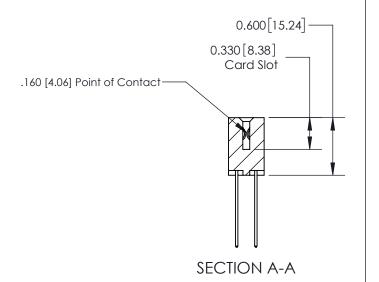

ISSUE NUMBER

ORIGINAL

1

| 837/887 Series High Temp Card Edge Connector<br>Contact Bend Detail |                                                                                                                                     | ACAD REFERENCE NO. | 837 ENG MASTER   |               |
|---------------------------------------------------------------------|-------------------------------------------------------------------------------------------------------------------------------------|--------------------|------------------|---------------|
|                                                                     |                                                                                                                                     | DRAWN: J.LEE       | DATE: OCT. 06/09 |               |
|                                                                     |                                                                                                                                     | CHECKED:           | DATE:            |               |
| EDAC INC                                                            | THESE DRAWINGS AND SPECIFICATIONS ARE THE PROPERTY OF EDAC INC.,AND SHALL NOT BE REPRODUCED, OR COPIED OR USED AS THE BASIS FOR THE | SCALE: NTS         | SHEET            | 2 <b>OF</b> 2 |
| TORONTO, ONTARIO CANADA                                             |                                                                                                                                     | DRAWING NUMBER     | •                | ISSUE         |
| YOUR CONNECTION TO QUALITY & SERVICE                                | MANUFACTURE OR SALE OF APPARATUS WITHOUT WRITTEN PERMISSION.                                                                        | 837 Assembly       |                  | 1             |