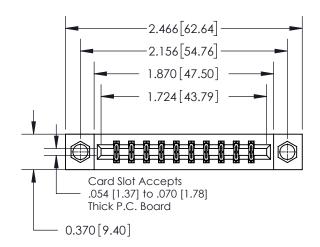

## **Contact Detail**

524-P.C. Tail .018 Sq.(0.46 Sq.) - Tail LG=.175(4.45) .156 [3.96] Contact Spacing x .200 [5.08] Row Spacing

**See Accompanying Page for: Contact Bend Details** 

THIS IS A C.A.D. GENERATED DRAWING DO NOT MAKE MANUAL REVISIONS TO MASTER.

837/887 Series High Temp Card Edge Connector Part Number: 837-020-524-207

YOUR CONNECTION TO QUALITY & SERVICE

**EDAC INC** TORONTO, ONTARIO CANADA

THESE DRAWINGS AND SPECIFICATIONS ARE THE PROPERTY OF EDAC INC.,AND SHALL NOT BE REPRODUCED, OR COPIED OR USED AS THE BASIS FOR THE MANUFACTURE OR SALE OF APPARATUS WITHOUT WRITTEN PERMISSION.