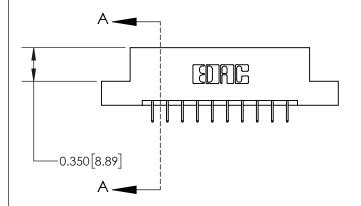

ISSUE NUMBER ORIGINAL

|                              | 0.600[15.24]             |
|------------------------------|--------------------------|
|                              | 0.330[8.38]<br>Card Slot |
| .160 [4.06] Point of Contact |                          |
|                              |                          |
|                              |                          |
|                              |                          |
|                              |                          |
|                              | SECTION A-A              |

837/887 Series High Temp Card Edge Connector Part Number: 837-020-524-207

YOUR CONNECTION TO QUALITY & SERVICE

**EDAC INC** TORONTO, ONTARIO CANADA

THESE DRAWINGS AND SPECIFICATIONS ARE THE PROPERTY OF EDAC INC.,AND SHALL NOT BE REPRODUCED, OR COPIED OR USED AS THE BASIS FOR THE MANUFACTURE OR SALE OF APPARATUS WITHOUT WRITTEN PERMISSION.