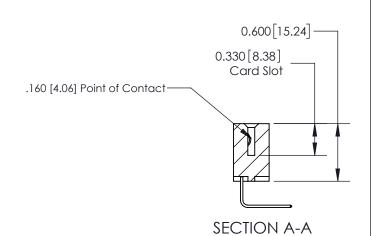

## **Contact Detail**

558-90 Degree Bend (Code 541 Contacts)

.156 [3.96] Contact Spacing x .200 [5.08] Row Spacing

ISSUE NUMBER ORIGINAL

**See Accompanying Page for:** 

**Contact Bend Details** 

837/887 Series High Temp Card Edge Connector Part Number: 837-026-558-102