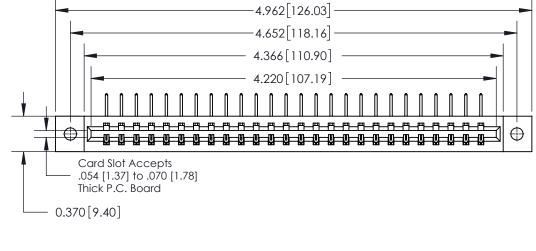

## **Contact Detail**

558-90 Degree Bend (Code 541 Contacts)

.156 [3.96] Contact Spacing x .200 [5.08] Row Spacing

ISSUE NUMBER ORIGINAL

**See Accompanying Page for:** 

**Contact Bend Details** 

837/887 Series High Temp Card Edge Connector Part Number: 837-026-558-102