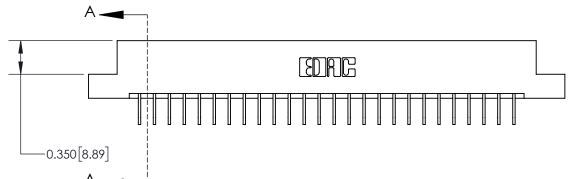

**Mounting Option** 

## **Contact Detail**

558-90 Degree Bend (Code 541 Contacts)

.156 [3.96] Contact Spacing x .200 [5.08] Row Spacing





ISSUE NUMBER ORIGINAL







**See Accompanying Page for:** 

**Contact Bend Details** 

837/887 Series High Temp Card Edge Connector Part Number: 837-026-558-102

|                    | EDAC INC          |
|--------------------|-------------------|
|                    | TORONTO, ONTARIO  |
|                    | CANADA            |
| YOUR CONNECTION TO | QUALITY & SERVICE |

**EDAC INC** TORONTO, ONTARIO CANADA

THESE DRAWINGS AND SPECIFICATIONS ARE THE PROPERTY OF EDAC INC.,AND SHALL NOT BE REPRODUCED, OR COPIED OR USED AS THE BASIS FOR THE MANUFACTURE OR SALE OF APPARATUS WITHOUT WRITTEN PERMISSION.

| ACAD REFERENCE NO. | 837 ENG MASTER   |  |  |
|--------------------|------------------|--|--|
| DRAWN: J.LEE       | DATE: OCT. 06/09 |  |  |
| CHECKED:           | DATE:            |  |  |
| SCALE: NTS