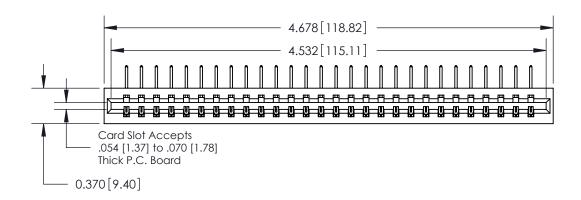

## **Contact Detail**

558-90 Degree Bend (Code 541 Contacts)

.156 [3.96] Contact Spacing x .200 [5.08] Row Spacing

THIS IS A C.A.D. GENERATED DRAWING DO NOT MAKE MANUAL REVISIONS TO MASTER.

ISSUE NUMBER

ORIGINAL

1

**See Accompanying Page for:** 

**Contact Bend Details** 

837/887 Series High Temp Card Edge Connector Part Number: 837-028-558-101

YOUR CONNECTION TO QUALITY & SERVICE

**EDAC INC** TORONTO, ONTARIO CANADA