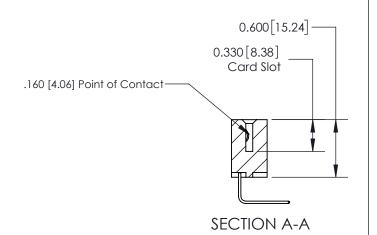

ISSUE NUMBER

ORIGINAL

1

| 837/887 Series High Temp Card Edge Connector<br>Contact Bend Detail |                                                                                                                                     | ACAD REFERENCE NO. | 837 ENG MASTER   |               |
|---------------------------------------------------------------------|-------------------------------------------------------------------------------------------------------------------------------------|--------------------|------------------|---------------|
|                                                                     |                                                                                                                                     | DRAWN: J.LEE       | DATE: OCT. 06/09 |               |
|                                                                     |                                                                                                                                     | CHECKED:           | DATE:            |               |
| EDAC INC                                                            | THESE DRAWINGS AND SPECIFICATIONS ARE THE PROPERTY OF EDAC INC.,AND SHALL NOT BE REPRODUCED, OR COPIED OR USED AS THE BASIS FOR THE | SCALE: NTS         | SHEET            | 2 <b>OF</b> 2 |
| TORONTO, ONTARIO CANADA                                             |                                                                                                                                     | DRAWING NUMBER     | •                | ISSUE         |
| YOUR CONNECTION TO QUALITY & SERVICE                                | MANUFACTURE OR SALE OF APPARATUS WITHOUT WRITTEN PERMISSION.                                                                        | 837 Assembly       |                  | 1             |