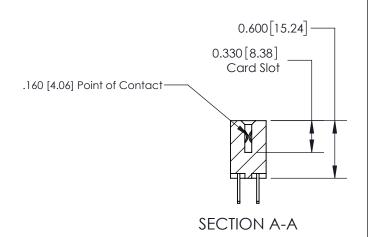

## **Contact Detail**

500-Wire Hole .050x.025(1.27x0.64) - Tail LG=.260(6.60)

.156 [3.96] Contact Spacing x .200 [5.08] Row Spacing

THIS IS A C.A.D. GENERATED DRAWING DO NOT MAKE MANUAL REVISIONS TO MASTER.