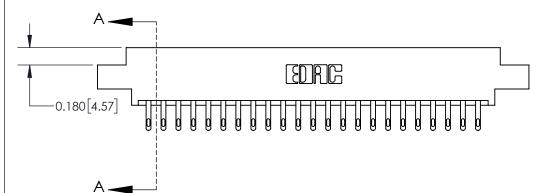

ISSUE NUMBER

ORIGINAL

1

| 837/887 Series High Temp Card Edge Connector<br>Contact Bend Detail |                                                                                                                                     | ACAD REFERENCE NO. | 837 ENG MASTER   |               |
|---------------------------------------------------------------------|-------------------------------------------------------------------------------------------------------------------------------------|--------------------|------------------|---------------|
|                                                                     |                                                                                                                                     | DRAWN: J.LEE       | DATE: OCT. 06/09 |               |
|                                                                     |                                                                                                                                     | CHECKED:           | DATE:            |               |
| EDAC INC                                                            | THESE DRAWINGS AND SPECIFICATIONS ARE THE PROPERTY OF EDAC INC.,AND SHALL NOT BE REPRODUCED, OR COPIED OR USED AS THE BASIS FOR THE | SCALE: NTS         | SHEET            | 2 <b>OF</b> 2 |
| TORONTO, ONTARIO CANADA                                             |                                                                                                                                     | DRAWING NUMBER     | •                | ISSUE         |
| YOUR CONNECTION TO QUALITY & SERVICE                                | MANUFACTURE OR SALE OF APPARATUS WITHOUT WRITTEN PERMISSION.                                                                        | 837 Assembly       |                  | 1             |