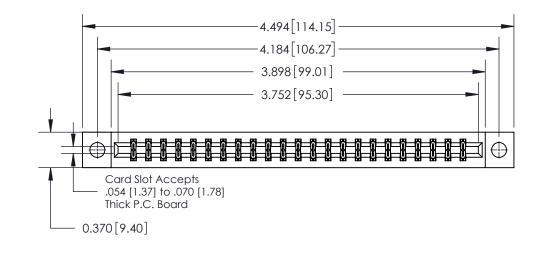

**Mounting Option** 

04-.156 (3.96) Dia. Mounting Holes

## **Contact Detail**

500-Wire Hole .050x.025(1.27x0.64) - Tail LG=.260(6.60)

.156 [3.96] Contact Spacing x .200 [5.08] Row Spacing

THIS IS A C.A.D. GENERATED DRAWING DO NOT MAKE MANUAL REVISIONS TO MASTER.