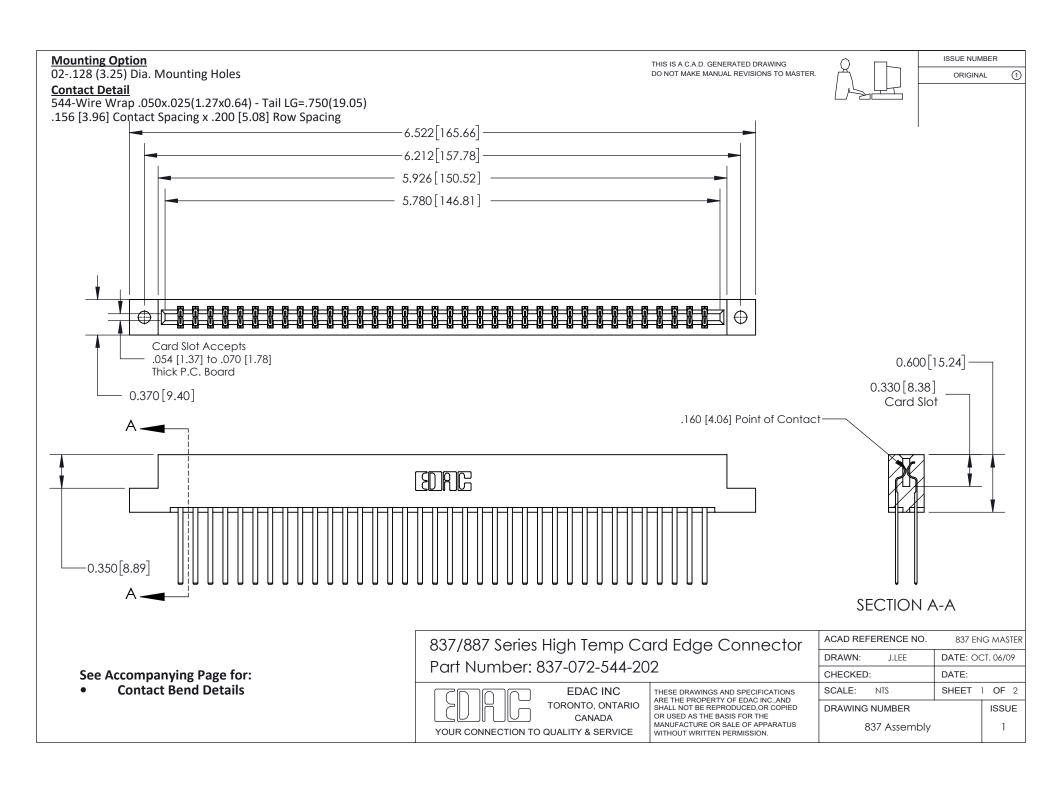

ISSUE NUMBER

ORIGINAL

1



| 837/887 Series High Temp Card Edge Connector<br>Contact Bend Detail   |                                                                                                                                                                                                  | ACAD REFERENCE NO. 837 EN |                  | 3 MASTER      |
|-----------------------------------------------------------------------|--------------------------------------------------------------------------------------------------------------------------------------------------------------------------------------------------|---------------------------|------------------|---------------|
|                                                                       |