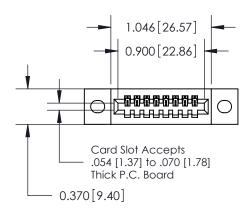

## **See Accompanying Pages for:**

- **Contact Bend Details**
- **Mounting Options**

.240 [6.10] Point of Contact-

842 ENG MASTER J.LEE DATE: OCT. 06/09 SHEET 1 OF 3

SECTION A-A

842 Assembly

THIS IS A C.A.D. GENERATED DRAWING DO NOT MAKE MANUAL REVISIONS TO MASTER