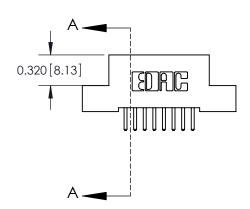

ORIGINAL (1)

| 842/892 Series High Temp Card Edge Connector<br>Contact Bend Detail |                                                                                                 | ACAD REFERENCE NO. 842 ENG MASTER |             |                  |        |
|---------------------------------------------------------------------|-------------------------------------------------------------------------------------------------|-----------------------------------|-------------|------------------|--------|
|                                                                     |                                                                                                 | DRAWN:                            | J.LEE       | DATE: OCT. 06/09 |        |
|                                                                     |                                                                                                 | CHECKED:                          |             | DATE:            |        |
| EDAC INC                                                            | THESE DRAWINGS AND SPECIFICATIONS ARE THE PROPERTY OF EDAC INCAND                               | SCALE:                            | NTS         | SHEET :          | 2 OF 3 |
| TORONTO, ONTARIO                                                    | SHALL NOT BE REPRODUCED,OR COPIED OR USED AS THE BASIS FOR THE MANUFACTURE OR SALE OF APPARATUS | DRAWING                           | NUMBER      |                  | ISSUE  |
| YOUR CONNECTION TO QUALITY & SERVICE                                |                                                                                                 | 8                                 | 42 Assembly |                  | 1      |