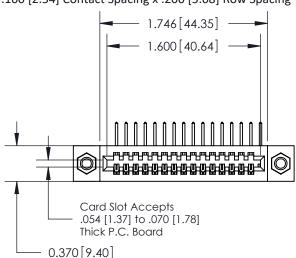

842/892 Series High Temp Card Edge Connector Part Number: 842-016-558-107

YOUR CONNECTION TO QUALITY & SERVICE

CANADA

842 ENG MASTER J.LEE DATE: OCT. 06/09 SHEET 1 OF 3

842 Assembly

THIS IS A C.A.D. GENERATED DRAWING DO NOT MAKE MANUAL REVISIONS TO MASTER.