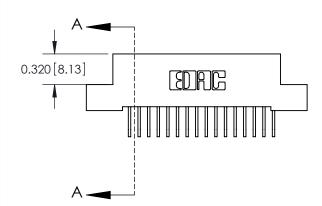

842/892 Series High Temp Card Edge Connector Part Number: 842-016-558-107

YOUR CONNECTION TO QUALITY & SERVICE

CANADA

842 ENG MASTER J.LEE DATE: OCT. 06/09 SHEET 1 OF 3

842 Assembly

THIS IS A C.A.D. GENERATED DRAWING DO NOT MAKE MANUAL REVISIONS TO MASTER.