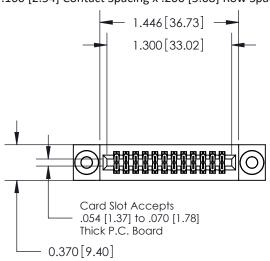

**Mounting Option** 

03-.116 (2.95) I.D. Floating Eyelets

## **Contact Detail**

556-Extender Board Bend (Code 520 Contacts)

.100 [2.54] Contact Spacing x .200 [5.08] Row Spacing





**See Accompanying Pages for:** 

- **Contact Bend Details**
- **Mounting Options**



.240 [6.10] Point of Contact-



YOUR CONNECTION TO QUALITY & SERVICE

| ACAD REFERENCE NO | . 842 ENG MASTER |
|-------------------|------------------|
| DRAWN: J.LEE      | DATE: OCT. 06/09 |
| CHECKED:          | DATE:            |
| SCALE: NTS        | SHEET 1 OF 3     |
| DRAWING NUMBER    | ISSUE            |

SECTION A-A

842 Assembly

THIS IS A C.A.D. GENERATED DRAWING DO NOT MAKE MANUAL REVISIONS TO MASTER

ORIGINAL (1)



| 842/892 Series High Temp Card Edge Connector<br>Contact Bend Detail |                                                                   | ACAD REFERENCE NO. 842 ENG MASTER |             |                         |        |
|-----------------------------------------------