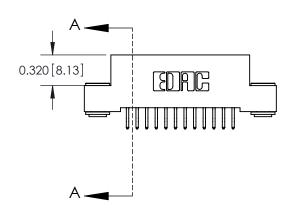

## **Contact Detail**

556-Extender Board Bend (Code 520 Contacts)

.100 [2.54] Contact Spacing x .200 [5.08] Row Spacing

**See Accompanying Pages for:** 

- **Contact Bend Details**
- **Mounting Options**

.240 [6.10] Point of Contact-

SECTION A-A

842 Assembly

THIS IS A C.A.D. GENERATED DRAWING DO NOT MAKE MANUAL REVISIONS TO MASTER

ORIGINAL (1)

| 842/892 Series High Temp Card Edge Connector<br>Contact Bend Detail |                                                                   | ACAD REFERENCE NO. 842 ENG MASTER |             |                         |        |
|---------------------------------------------------------------------|-------------------------------------------------------------------|-----------------------------------|-------------|-------------------------|--------|
|                                                                     |                                                                   | DRAWN:                            | J.LEE       | DATE: <b>OCT. 06/09</b> |        |
|                                                                     |                                                                   | CHECKE                            | ):          | DATE:                   |        |
| EDAC INC                                                            | THESE DRAWINGS AND SPECIFICATIONS ARE THE PROPERTY OF EDAC INCAND | SCALE:                            | NTS         | SHEET :                 | 2 OF 3 |
| TORONTO, ONTARIO                                                    | SHALL NOT BE REPRODUCED, OR COPIED OR USED AS THE BASIS FOR THE   | DRAWING                           | NUMBER      |                         | ISSUE  |
| YOUR CONNECTION TO QUALITY & SERVICE                                | MANUFACTURE OR SALE OF APPARATUS WITHOUT WRITTEN PERMISSION.      | 8                                 | 42 Assembly |                         | 1      |