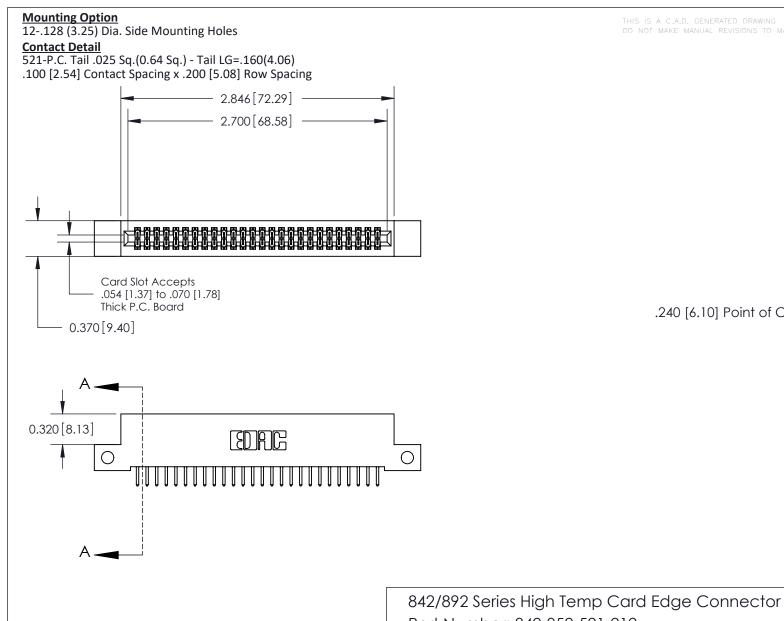

.240 [6.10] Point of Contact-

Part Number: 842-052-521-212

YOUR CONNECTION TO QUALITY & SERVICE

| ACAD REFERENCE NO. 842 ENG MASIEM |                  |  |
|-----------------------------------|------------------|--|
| DRAWN: J.LEE                      | DATE: OCT. 06/09 |  |
| CHECKED:                          | DATE:            |  |
| SCALE: NTS                        | SHEET 1 OF 3     |  |
| DRAWING NUMBER                    | ISSUE            |  |

THIS IS A C.A.D. GENERATED DRAWING DO NOT MAKE MANUAL REVISIONS TO MASTER

ISSUE NUMBER

ORIGINAL

1

| 842/892 Series High Temp Card Edge Co<br>Mounting Options  | DRAWN: J.LEE DATE: OCT. 06/09  CHECKED: DATE: |
|------------------------------------------------------------|-----------------------------------------------|
| EDAC INC THESE DRAWINGS AND S ARE THE PROPERTY OF          |                                               |
|                                                            | DUCED,OR COPIED DRAWING NUMBER ISSUE          |
| YOUR CONNECTION TO QUALITY & SERVICE WITHOUT WRITTEN PERMI |                                               |