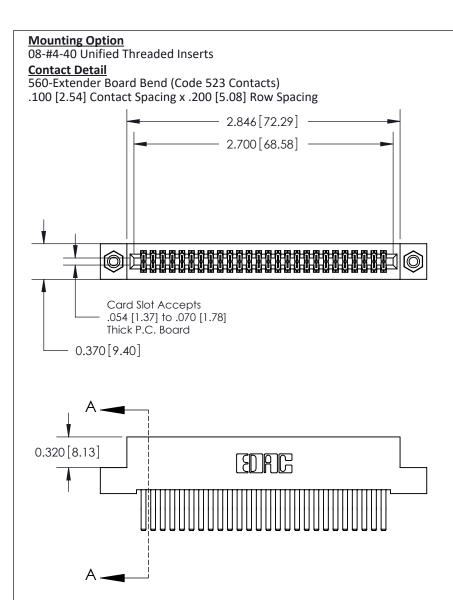

.240 [6.10] Point of Contact-

SECTION A-A

## **See Accompanying Pages for:**

- **Contact Bend Details**
- **Mounting Options**

842/892 Series High Temp Card Edge Connector Part Number: 842-052-560-208

| ACAD REFERENCE NO | 842 ENG MASTER   |  |  |  |
|-------------------|------------------|--|--|--|
| DRAWN: J.LEE      | DATE: OCT. 06/09 |  |  |  |
| CHECKED:          | DATE:            |  |  |  |
| SCALE: NTS        | SHEET 1 OF 3     |  |  |  |
| DRAWING NUMBER    | ISSUE            |  |  |  |