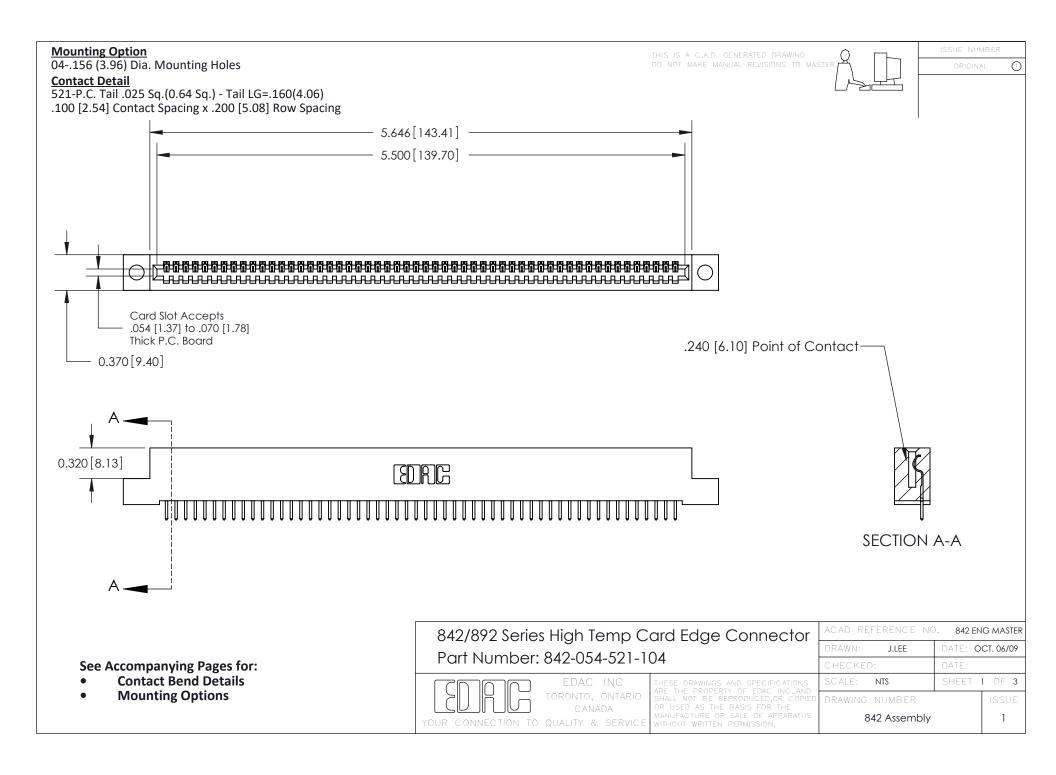

THIS IS A C.A.D. GENERATED DRAWING DO NOT MAKE MANUAL REVISIONS TO MASTER

ORIGINAL (1)



| 842/892 Series High Temp Card Edge Connector<br>Contact Bend Detail |                                                                                                 | ACAD REFERENCE NO. 842 ENG MASTER |             |                  |        |
|---------------------------------------------------------------------|-------------------------------------------------------------------------------------------------|-----------------------------------|-------------|------------------|--------|
|                                                                     |                                                                                                 | DRAWN:                            | J.LEE