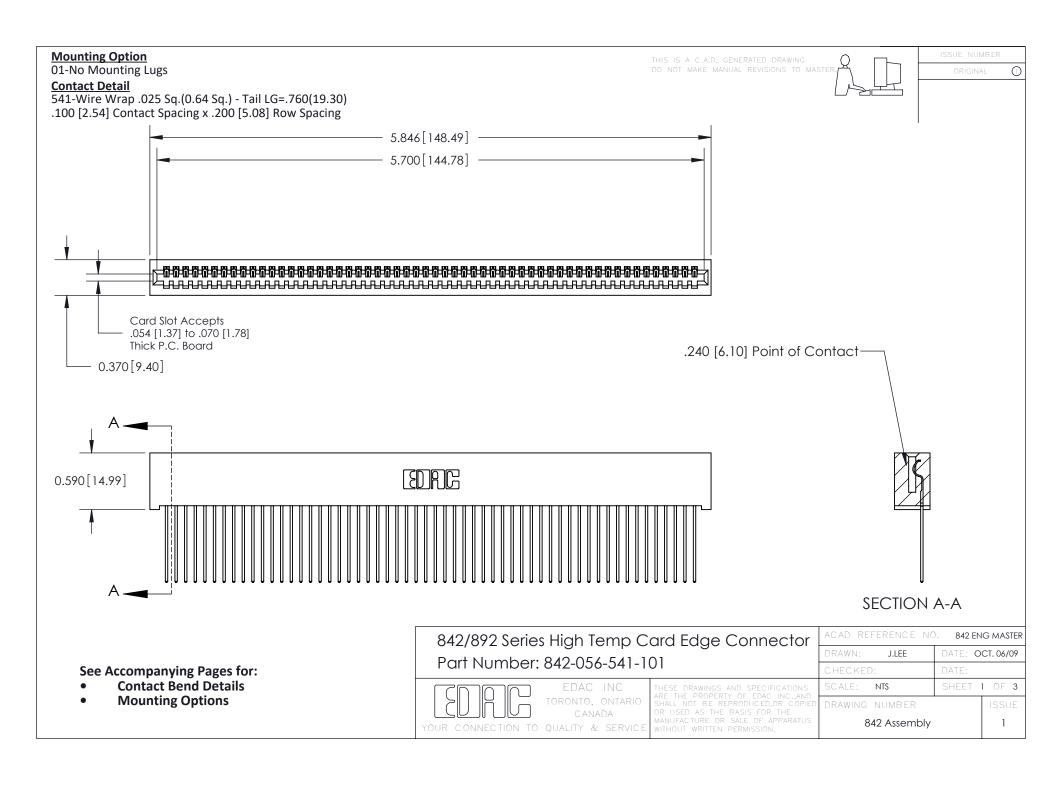

THIS IS A C.A.D. GENERATED DRAWING DO NOT MAKE MANUAL REVISIONS TO MASTER

ORIGINAL (1)



| 842/892 Series High Temp Card Edge Connector<br>Contact Bend Detail |                                                                                                 | ACAD REFERENCE NO. 842 ENG MASTER |             |                  |        |
|---------------------------------------------------------------------|-------------------------------------------------------------------------------------------------|-----------------------------------|-------------|------------------|--------|
|                                                                     |                                                                                                 | DRAWN:                            | J.LEE