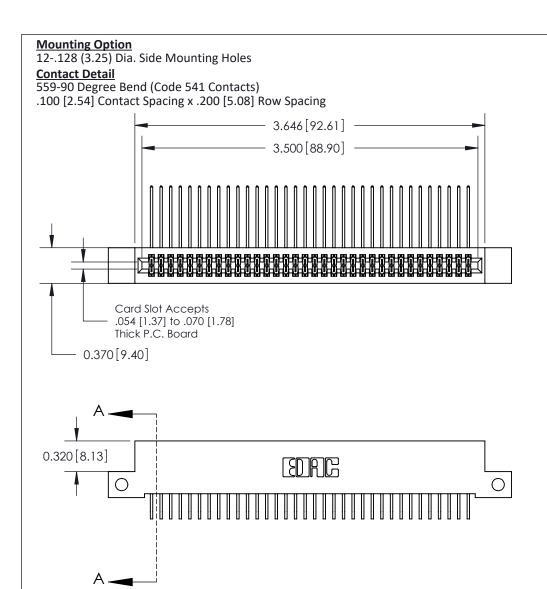

THIS IS A C.A.D. GENERATED DRAWING
DO NOT MAKE MANUAL REVISIONS TO MASTER

ISSUE NUMBER

ORIGINAL

1

| 842/892 Series High Temp Card Edge Co<br>Mounting Options  | DRAWN: J.LEE DATE: OCT. 06/09  CHECKED: DATE: |
|------------------------------------------------------------|-----------------------------------------------|
| EDAC INC THESE DRAWINGS AND S ARE THE PROPERTY OF          |                                               |
|                                                            | DUCED,OR COPIED DRAWING NUMBER ISSUE          |
| YOUR CONNECTION TO QUALITY & SERVICE WITHOUT WRITTEN PERMI |                                               |