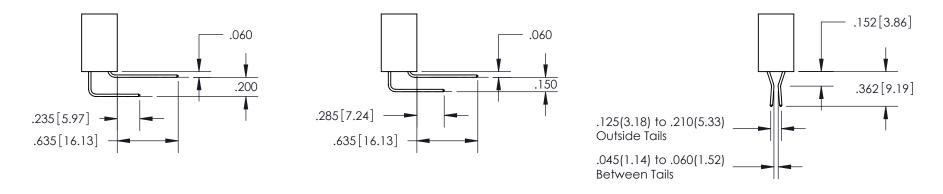

## 845/895 SERIES HIGH TEMP CARD EDGE CONNECTOR CONTACT CODE 555,556,558,559,560 DIMENSIONS

EDAC INC
TORONTO, ONTARIO
CANADA
YOUR CONNECTION TO QUALITY & SERVICE

**Contact Code 559** 

THESE DRAWINGS AND SPECIFICATIONS
ARE THE PROPERTY OF EDAC INC., AND
SHALL NOT BE REPRODUCED, OR COPIED
OR USED AS THE BASIS FOR THE
MANUFACTURE OR SALE OF APPARATUS
WITHOUT WRITTEN PERMISSION.

**Contact Code 558** 

CONTACT MATERIAL, COPTER ALLOT CONTACT PLATING: GOLD ON THE MATING AREA, TIN PLATING ON THE CONTACT TAILS, NICKEL UNDERPLATE

Contact Code 560

/ING NUMBER ISSUE 845-ENG-MASTER 1