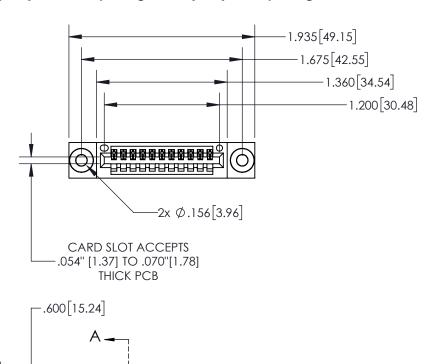

## **Contact Dimensions:** 521-P.C. Tail .025 Sq.(0.64 Sq.) - Tail LG=.150(3.81) .100 (2.54) Contact Spacing x .200 (5.08) Row Spacing

.330[8.38] **CARD SLOT** SECTION A-A -.370[9.40] .160 4.06 POINT OF CONTACT

## 845/895 SERIES HIGH TEMP CARD EDGE CONNECTOR PART NUMBER: 845-011-521-603

YOUR CONNECTION TO QUALITY & SERVICE

CANADA

1:1 SHEET 1 OF 2 845-ENG-MASTER

845-ENG-MASTER

DATE:MAY.16/2017

ACAD REFERENCE NO.

DRAWN: R.STA.MONICA