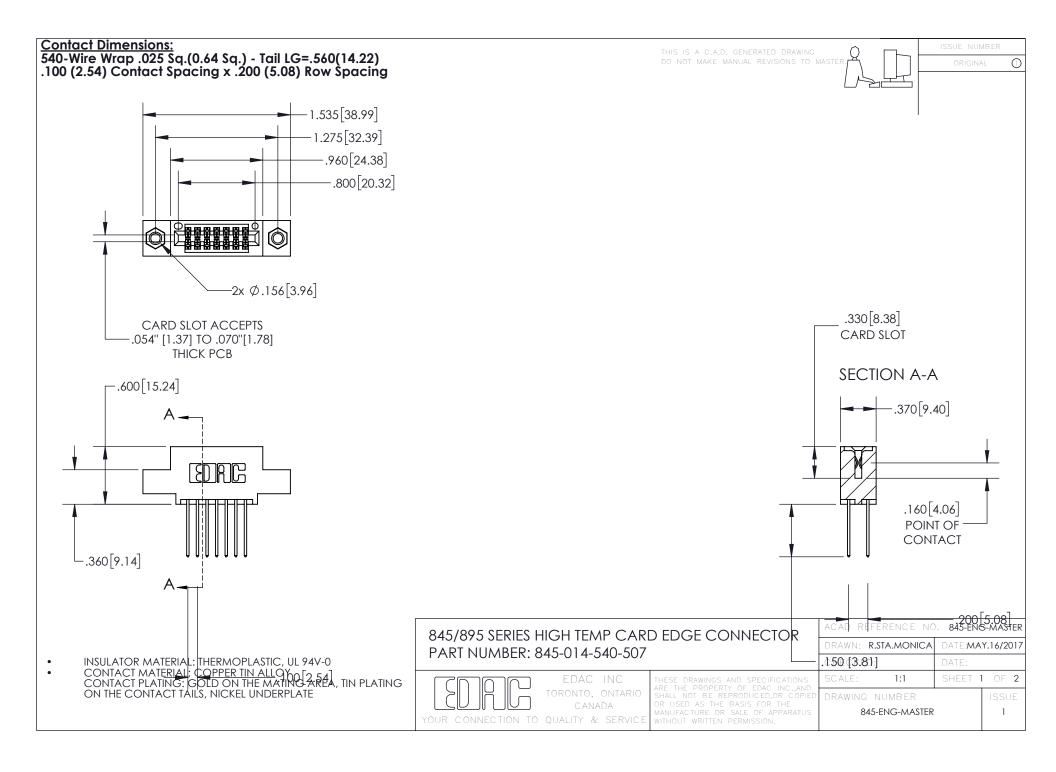

- INSULATOR MATERIAL: THERMOPLASTIC POLYESTER, UL 94V-0 DAP MATERIAL AVAILABLE UPON REQUEST
- CONTACT MATERIAL; COPPER ALLOY

CONTACT PLATING: GOLD ON THE MATING AREA, TIN PLATING ON THE CONTACT TAILS, NICKEL UNDERPLATE