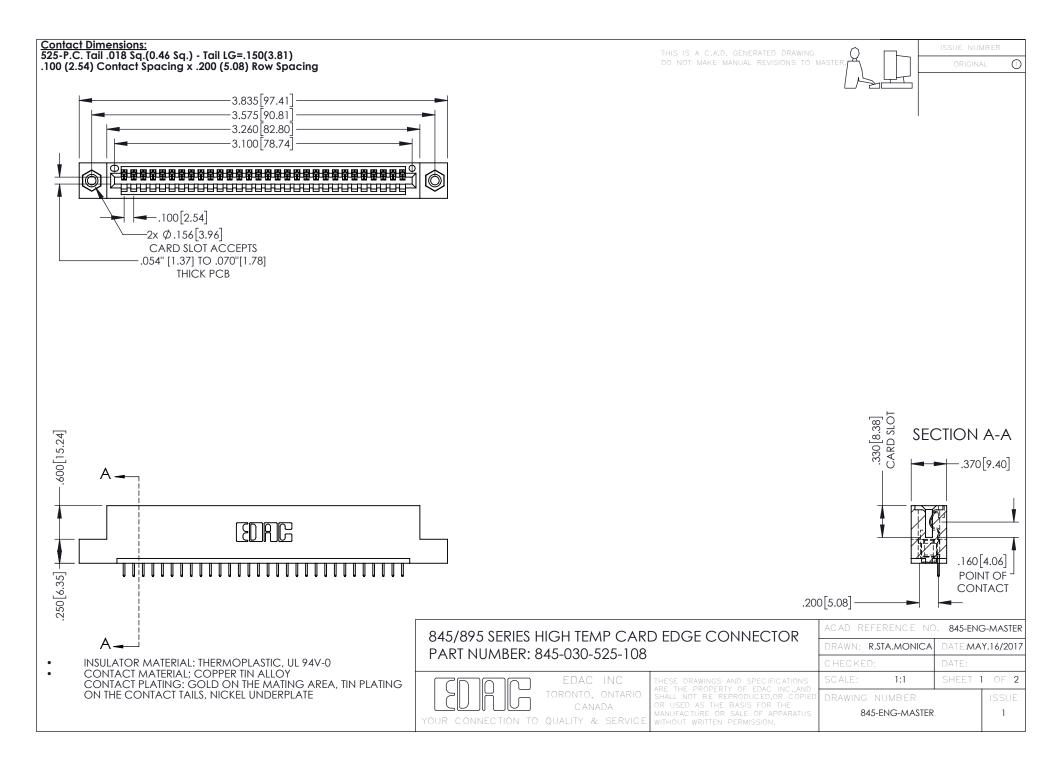

- INSULATOR MATERIAL: THERMOPLASTIC POLYESTER, UL 94V-0 DAP MATERIAL AVAILABLE UPON REQUEST
- CONTACT MATERIAL; COPPER ALLOY

**Contact Code 558** 

CONTACT PLATING: GOLD ON THE MATING AREA, TIN PLATING ON THE CONTACT TAILS, NICKEL UNDERPLATE

## 845/895 SERIES HIGH TEMP CARD EDGE CONNECTOR CONTACT CODE 555,556,558,559,560 DIMENSIONS

YOUR CONNECTION TO QUALITY & SERVICE

Contact Code 559

|   | ACAD REFERENCE NO   | . 845-ENG-MASTER |
|---|---------------------|------------------|
|   | DRAWN: R.STA.MONICA | DATE:MAY.16/2017 |
|   | CHECKED:            | DATE:            |
|   | SCALE: 1:1          | SHEET 2 OF 2     |
| D | DRAWING NUMBER      | ISSUE            |

Contact Code 560

845-ENG-MASTER