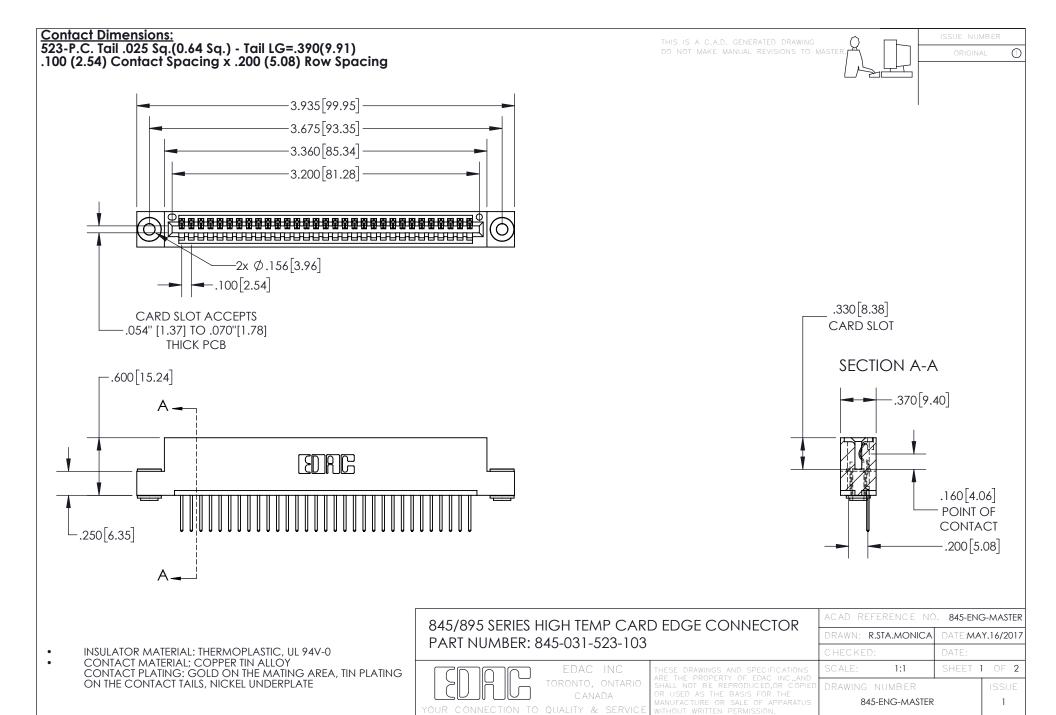

INSULATOR MATERIAL: THERMOPLASTIC POLYESTER, UL 94V-0 DAP MATERIAL AVAILABLE UPON REQUEST

**Contact Code 558** 

CONTACT MATERIAL; COPPER ALLOY CONTACT PLATING: GOLD ON THE MATING AREA, TIN PLATING ON THE CONTACT TAILS, NICKEL UNDERPLATE

## 845/895 SERIES HIGH TEMP CARD EDGE CONNECTOR CONTACT CODE 555,556,558,559,560 DIMENSIONS

YOUR CONNECTION TO QUALITY & SERVICE

Contact Code 559

|   | ACAD REFERENCE NO. 845-ENG-MASTER |                  |  |
|---|-----------------------------------|------------------|--|
|   | DRAWN: R.STA.MONICA               | DATE:MAY.16/2017 |  |
|   | CHECKED:                          | DATE:            |  |
|   | SCALE: 1:1                        | SHEET 2 OF 2     |  |
| D | DRAWING NUMBER                    | ISSUE            |  |