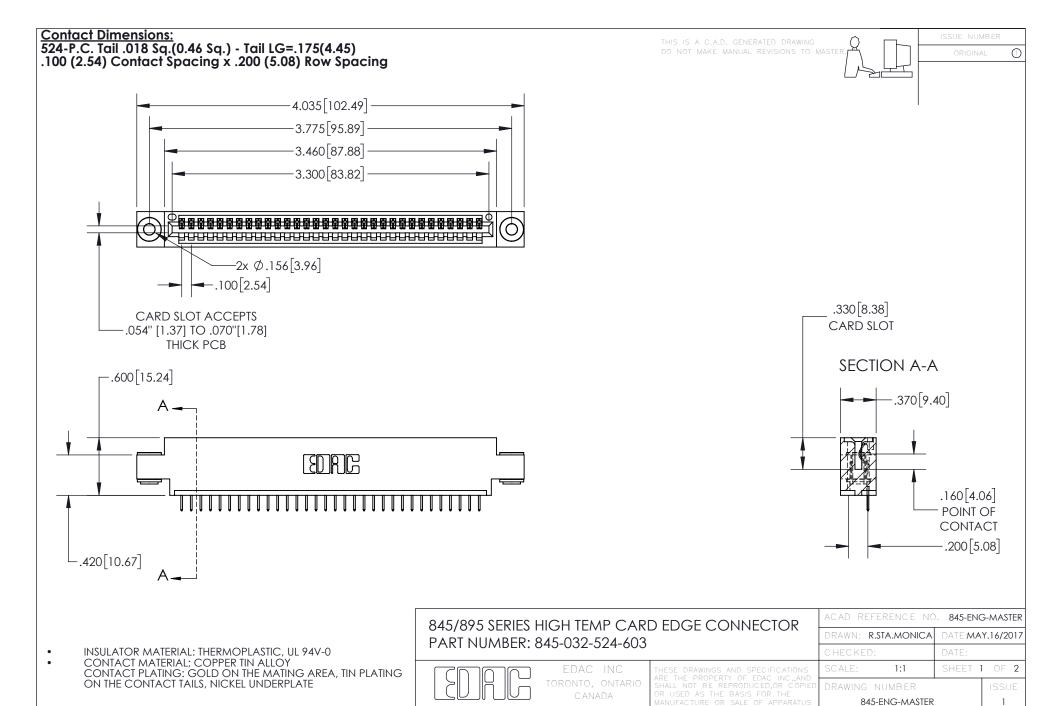

YOUR CONNECTION TO QUALITY & SERVICE

INSULATOR MATERIAL: THERMOPLASTIC POLYESTER, UL 94V-0 DAP MATERIAL AVAILABLE UPON REQUEST

**Contact Code 558** 

CONTACT MATERIAL; COPPER ALLOY CONTACT PLATING: GOLD ON THE MATING AREA, TIN PLATING ON THE CONTACT TAILS, NICKEL UNDERPLATE