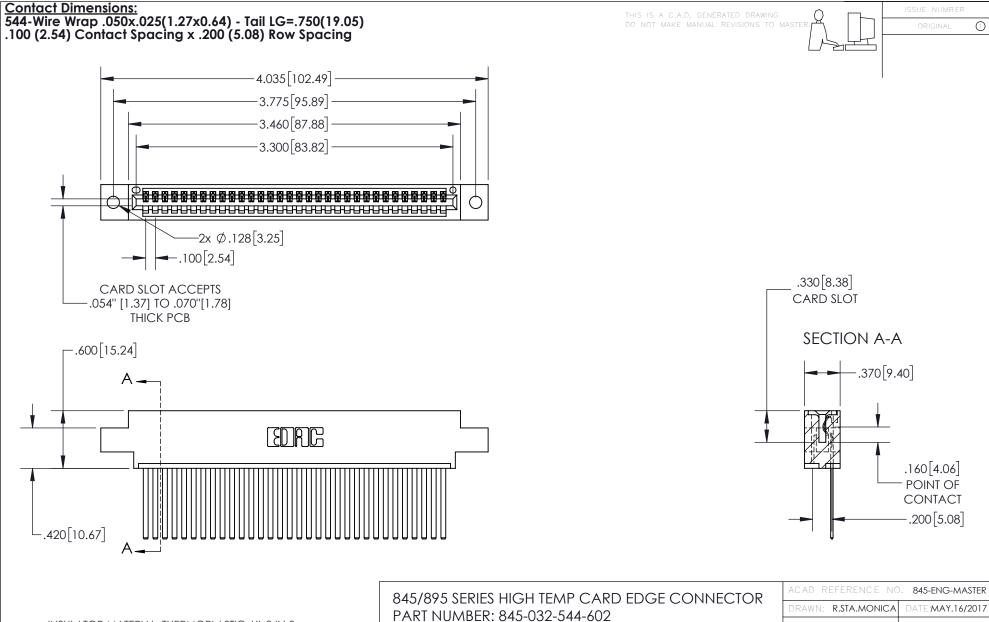

INSULATOR MATERIAL: THERMOPLASTIC, UL 94V-0

CONTACT MATERIAL; COPPER TIN ALLOY
CONTACT PLATING: GOLD ON THE MATING AREA, TIN PLATING
ON THE CONTACT TAILS, NICKEL UNDERPLATE

YOUR CONNECTION TO QUALITY & SERVICE

| ACAD REFERENCE NO. 845-ENG-MASTER |     |                  |       |
|-----------------------------------|-----|------------------|-------|
| DRAWN: R.STA.MONICA               |     | DATE:MAY.16/2017 |       |
| CHECKED:                          |     | DATE:            |       |
| SCALE:                            | 1:1 | SHEET '          | OF 2  |
| DRAWING NUMBER                    |     |                  | ISSUE |

845-ENG-MASTER







INSULATOR MATERIAL: THERMOPLASTIC POLYESTER, UL 94V-0 DAP MATERIAL AVAILABLE UPON REQUEST

**Contact Code 558** 

CONTACT MATERIAL; COPP