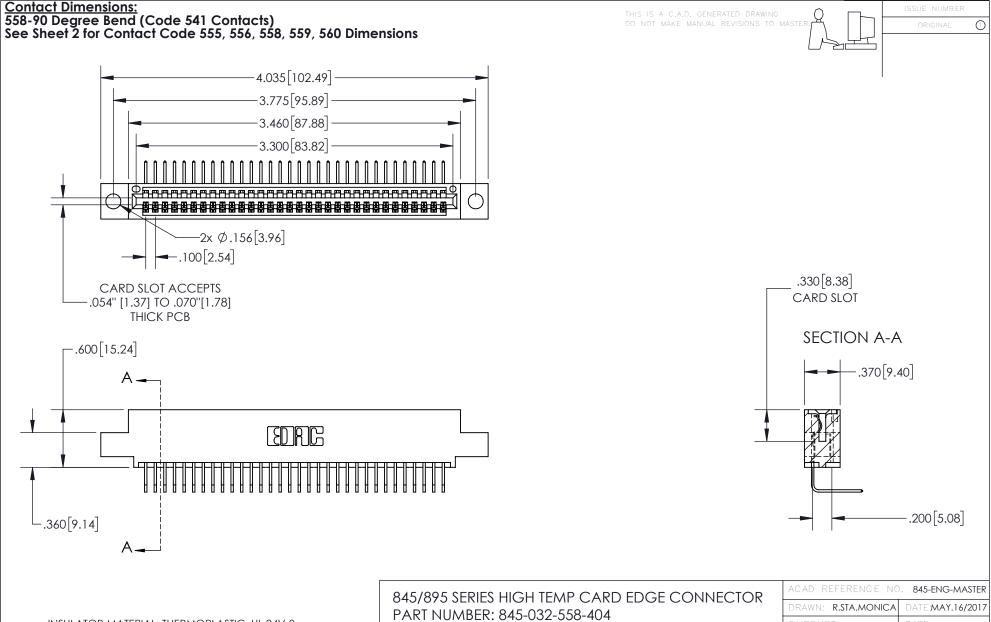

845-ENG-MASTER

INSULATOR MATERIAL: THERMOPLASTIC POLYESTER, UL 94V-0 DAP MATERIAL AVAILABLE UPON REQUEST

**Contact Code 558** 

CONTACT MATERIAL; COPPER ALLOY CONTACT PLATING: GOLD ON THE MATING AREA, TIN PLATING ON THE CONTACT TAILS, NICKEL UNDERPLATE