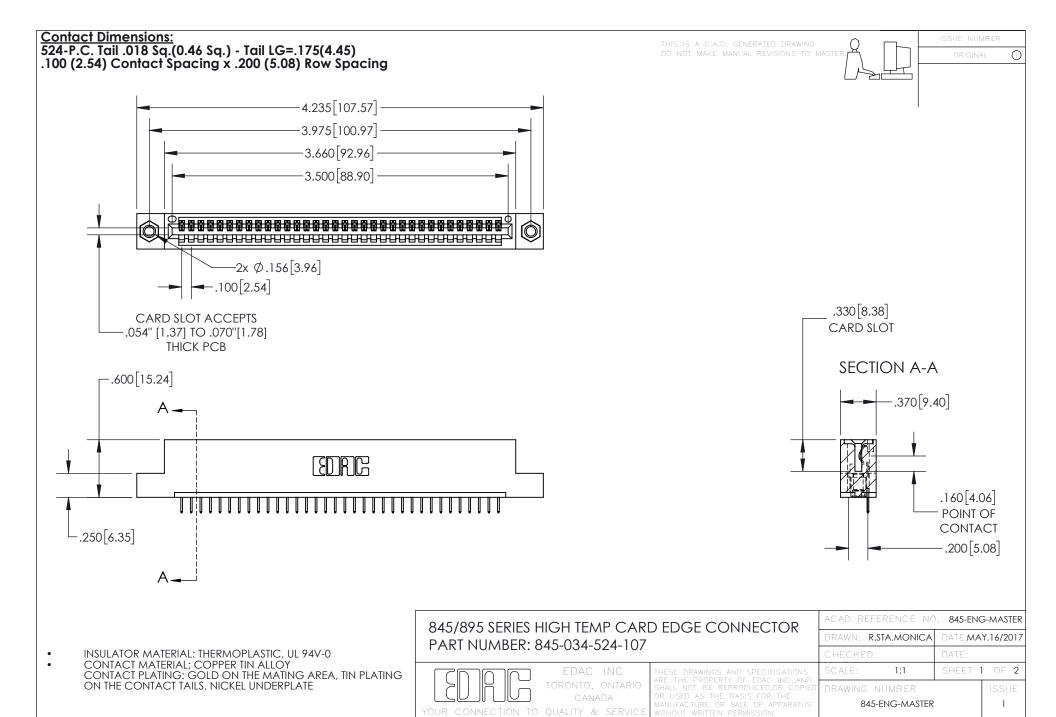

INSULATOR MATERIAL: THERMOPLASTIC POLYESTER, UL 94V-0 DAP MATERIAL AVAILABLE UPON REQUEST

**Contact Code 558** 

CONTACT MATERIAL; COPPER ALLOY CONTACT PLATING: GOLD ON THE MATING AREA, TIN PLATING ON THE CONTACT TAILS, NICKEL UNDERPLATE

## 845/895 SERIES HIGH TEMP CARD EDGE CONNECTOR CONTACT CODE 555,556,558,559,560 DIMENSIONS

YOUR CONNECTION TO QUALITY & SERVICE

Contact Code 559

|   | ACAD REFERENCE NO. 845-ENG-MASTER |                  |  |
|---|-----------------------------------|------------------|--|
|   | DRAWN: R.STA.MONICA               | DATE:MAY.16/2017 |  |
|   | CHECKED:                          | DATE:            |  |
|   | SCALE: 1:1                        | SHEET 2 OF 2     |  |
| D | DRAWING NUMBER                    | ISSUE            |  |

Contact Code 560

845-ENG-MASTER