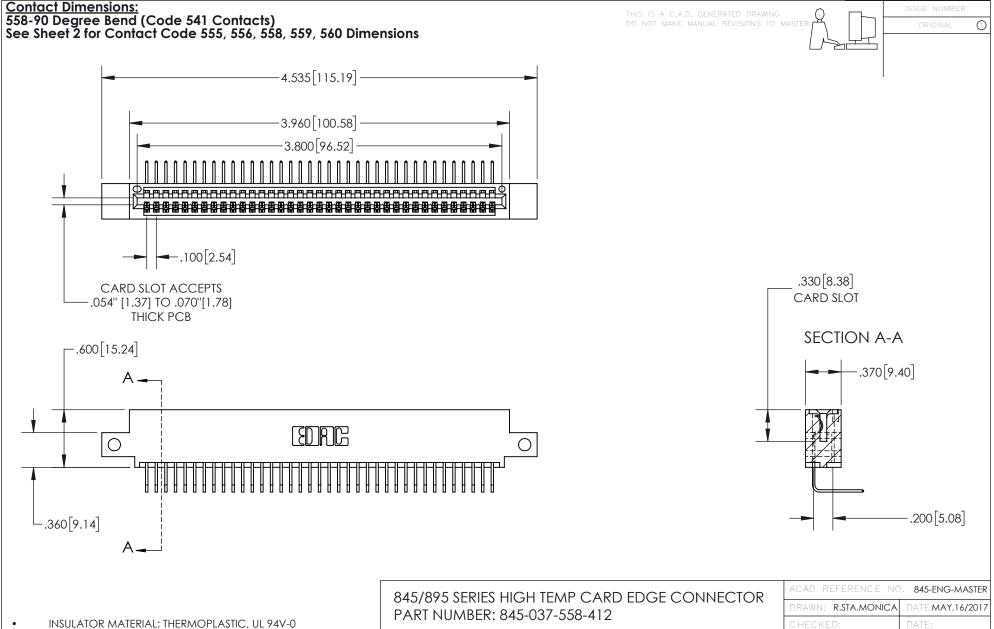

CONTACT MATERIAL; COPPER TIN ALLOY
CONTACT PLATING: GOLD ON THE MATING AREA, TIN PLATING
ON THE CONTACT TAILS, NICKEL UNDERPLATE

YOUR CONNECTION TO QUALITY & SERVICE

CANADA

| ACAD REFERENCE NO. 845-ENG-MASIER |                  |
|-----------------------------------|------------------|
| DRAWN: R.STA.MONICA               | DATE:MAY.16/2017 |
| CHECKED:                          | DATE:            |
| SCALE: 1:1                        | SHEET 1 OF 2     |
| DRAWING NUMBER                    | ISSUE            |
| 845-FNG-MASTER                    | .   1            |