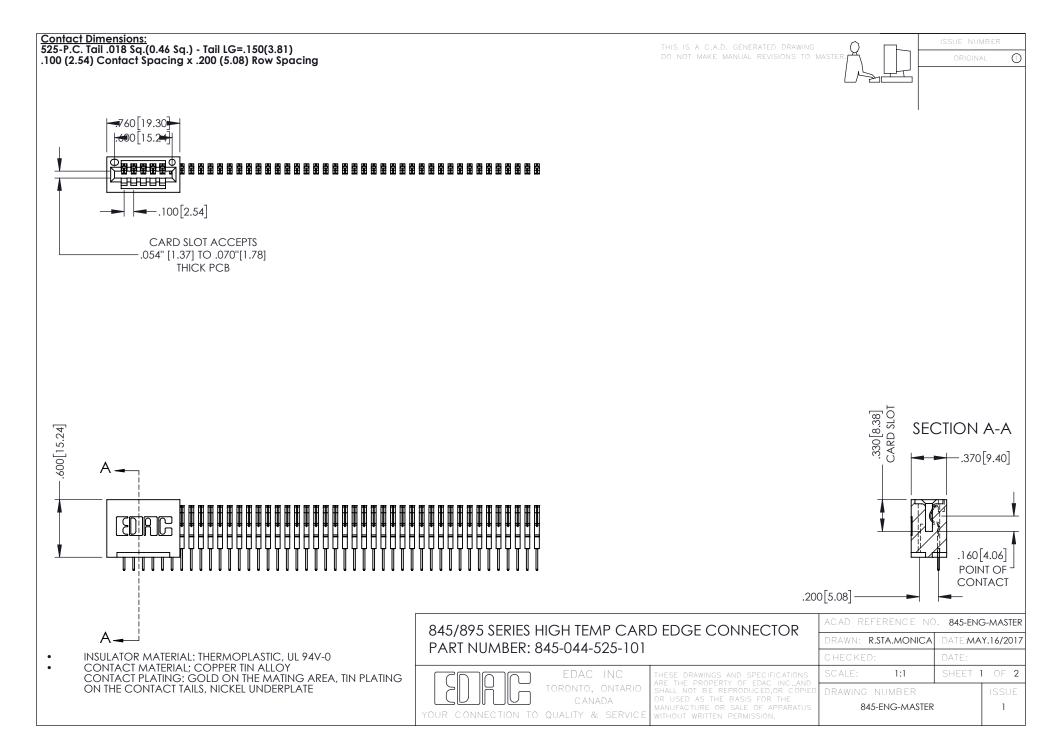

- INSULATOR MATERIAL: THERMOPLASTIC POLYESTER, UL 94V-0 DAP MATERIAL AVAILABLE UPON REQUEST
- CONTACT MATERIAL; COPPER ALLOY

**Contact Code 558** 

CONTACT PLATING: GOLD ON THE MATING AREA, TIN PLATING ON THE CONTACT TAILS, NICKEL UNDERPLATE

## 845/895 SERIES HIGH TEMP CARD EDGE CONNECTOR CONTACT CODE 555,556,558,559,560 DIMENSIONS

YOUR CONNECTION TO QUALITY & SERVICE

Contact Code 559

|   | ACAD REFERENCE NO   | . 845-ENG-MASTER |
|---|---------------------|------------------|
|   | DRAWN: R.STA.MONICA | DATE:MAY.16/2017 |
|   | CHECKED:            | DATE:            |
|   | SCALE: 1:1          | SHEET 2 OF 2     |
| D | DRAWING NUMBER      | ISSUE            |

Contact Code 560

845-ENG-MASTER