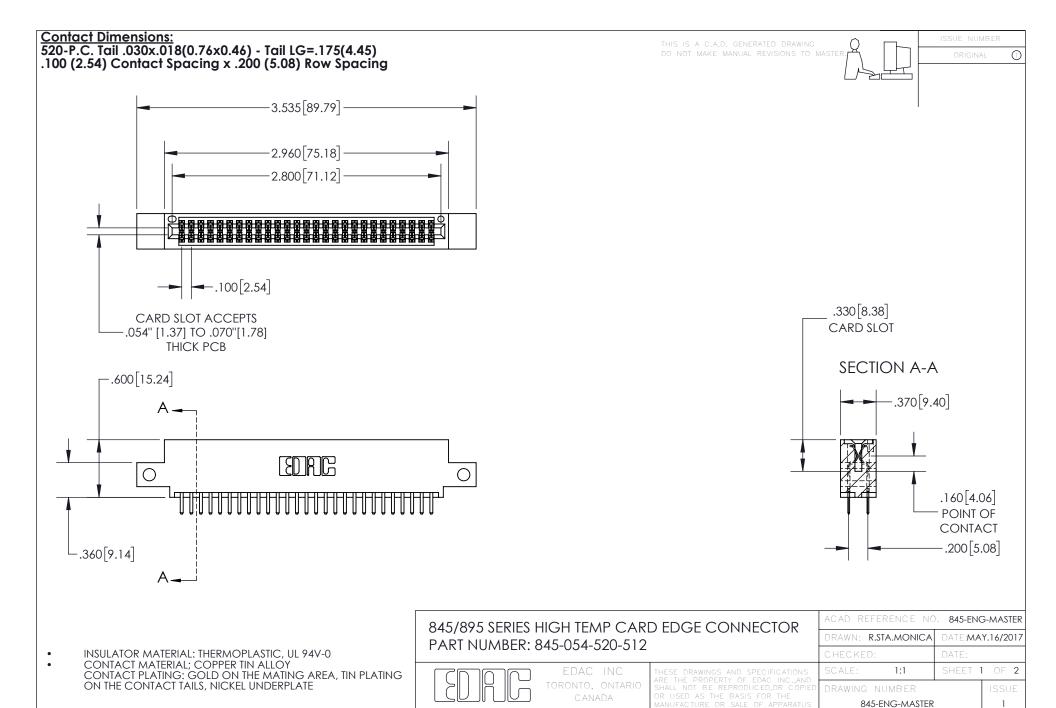

YOUR CONNECTION TO QUALITY & SERVICE

- INSULATOR MATERIAL: THERMOPLASTIC POLYESTER, UL 94V-0 DAP MATERIAL AVAILABLE UPON REQUEST
- CONTACT MATERIAL; COPPER ALLOY

CONTACT PLATING: GOLD ON THE MATING AREA, TIN PLATING ON THE CONTACT TAILS, NICKEL UNDERPLATE

## 845/895 SERIES HIGH TEMP CARD EDGE CONNECTOR CONTACT CODE 555,556,558,559,560 DIMENSIONS

YOUR CONNECTION TO QUALITY & SERVICE

|   | ACAD REFERENCE NO   | . 845-ENG-MASTER |
|---|---------------------|------------------|
|   | DRAWN: R.STA.MONICA | DATE:MAY.16/2017 |
|   | CHECKED:            | DATE:            |
|   | SCALE: 1:1          | SHEET 2 OF 2     |
| D | DRAWING NUMBER      | ISSUE            |