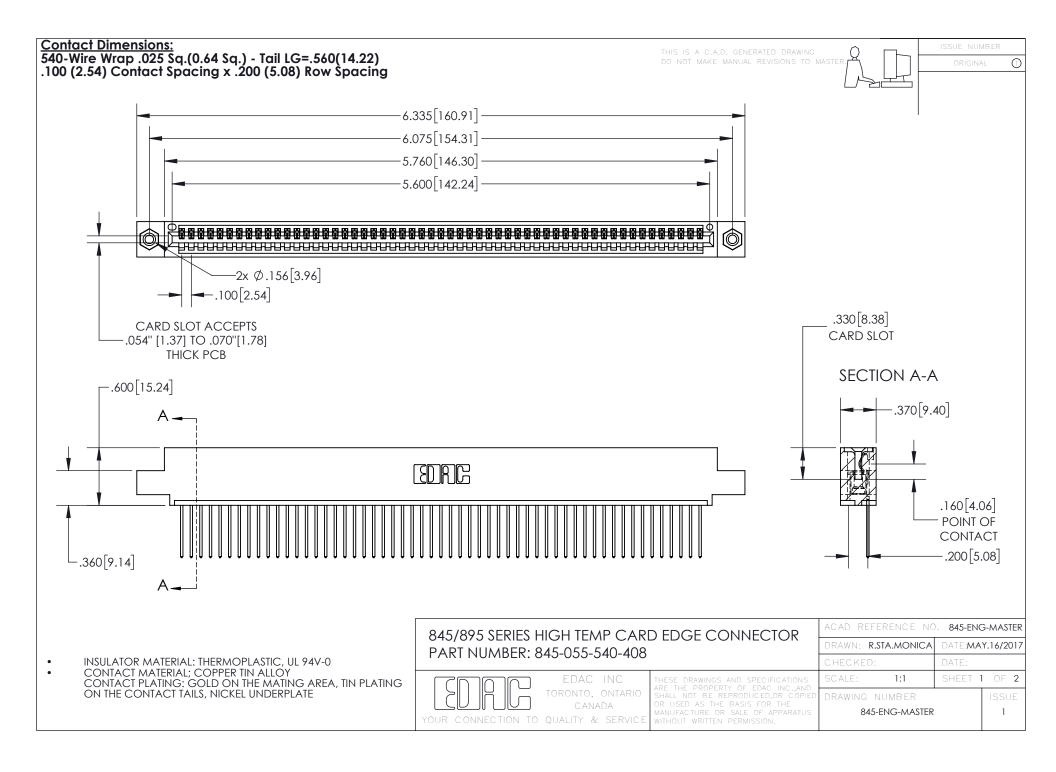

INSULATOR MATERIAL: THERMOPLASTIC POLYESTER, UL 94V-0 DAP MATERIAL AVAILABLE UPON REQUEST

**Contact Code 558** 

CONTACT MATERIAL; COPPER ALLOY CONTACT PLATING: GOLD ON THE MATING AREA, TIN PLATING ON THE CONTACT TAILS, NICKEL UNDERPLATE

## 845/895 SERIES HIGH TEMP CARD EDGE CONNECTOR CONTACT CODE 555,556,558,559,560 DIMENSIONS

YOUR CONNECTION TO QUALITY & SERVICE

Contact Code 559

|   | ACAD REFERENCE NO. 845-ENG-MASTER |                  |  |
|---|-----------------------------------|------------------|--|
|   | DRAWN: R.STA.MONICA               | DATE:MAY.16/2017 |  |
|   | CHECKED:                          | DATE:            |  |
|   | SCALE: 1:1                        | SHEET 2 OF 2     |  |
| D | DRAWING NUMBER                    | ISSUE            |  |

Contact Code 560