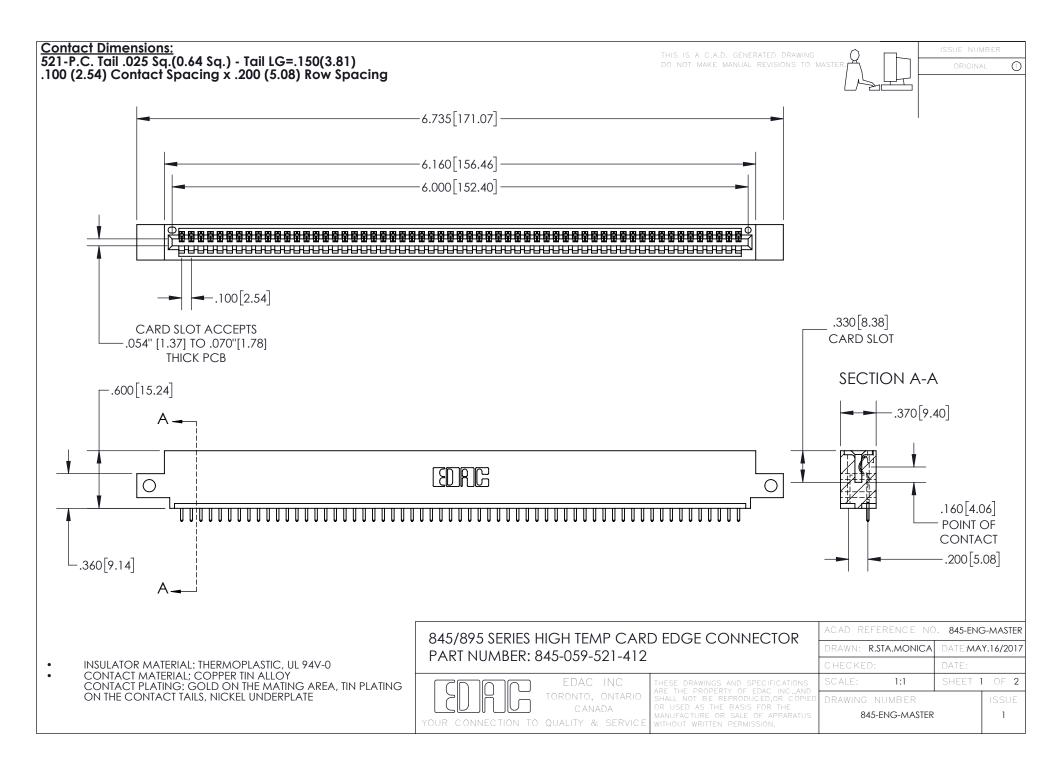

INSULATOR MATERIAL: THERMOPLASTIC POLYESTER, UL 94V-0 DAP MATERIAL AVAILABLE UPON REQUEST

**Contact Code 558** 

CONTACT MATERIAL; COPPER ALLOY CONTACT PLATING: GOLD ON THE MATING AREA, TIN PLATING ON THE CONTACT TAILS, NICKEL UNDERPLATE

## 845/895 SERIES HIGH TEMP CARD EDGE CONNECTOR CONTACT CODE 555,556,558,559,560 DIMENSIONS

YOUR CONNECTION TO QUALITY & SERVICE

Contact Code 559

|   | ACAD REFERENCE NO. 845-ENG-MASTER |                  |  |
|---|-----------------------------------|------------------|--|
|   | DRAWN: R.STA.MONICA               | DATE:MAY.16/2017 |  |
|   | CHECKED:                          | DATE:            |  |
|   | SCALE: 1:1                        | SHEET 2 OF 2     |  |
| D | DRAWING NUMBER                    | ISSUE            |  |

Contact Code 560

845-ENG-MASTER