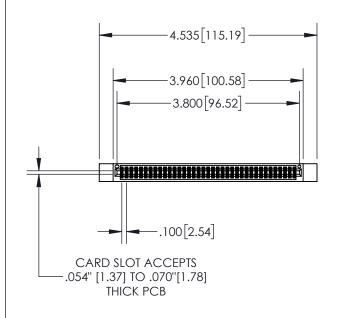

## **Contact Dimensions:**

556-Extender Board Bend (Code 520 Contacts)
See Sheet 2 for Contact Code 555, 556, 558, 559, 560 Dimensions

- INSULATOR MATERIAL: THERMOPLASTIC, UL 94V-0
- CONTACT MATERIAL; COPPER TIN ALLOY CONTACT PLATING: GOLD ON THE MATING AREA, TIN PLATING ON THE CONTACT TAILS, NICKEL UNDERPLATE

| 845/895 SERIES HIGH TEMP CARD EDGE CONNECTOR |
|----------------------------------------------|
| PART NUMBER: 845-074-556-212                 |

YOUR CONNECTION TO QUALITY & SERVICE

|   | ACAD REFERENCE NO. 845-ENG-MASTER |                  |  |  |  |  |
|---|-----------------------------------|------------------|--|--|--|--|
|   | DRAWN: R.STA.MONICA               | DATE:MAY.16/2017 |  |  |  |  |
|   | CHECKED:                          | DATE:            |  |  |  |  |
|   | SCALE: 1:2                        | SHEET 1 OF 2     |  |  |  |  |
| ) | DRAWING NUMBER                    | ISSUE            |  |  |  |  |