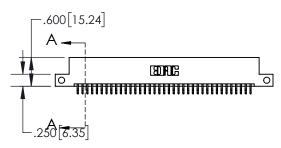

## **Contact Dimensions:**

556-Extender Board Bend (Code 520 Contacts)
See Sheet 2 for Contact Code 555, 556, 558, 559, 560 Dimensions

- INSULATOR MATERIAL: THERMOPLASTIC, UL 94V-0
- CONTACT MATERIAL; COPPER TIN ALLOY CONTACT PLATING: GOLD ON THE MATING AREA, TIN PLATING ON THE CONTACT TAILS, NICKEL UNDERPLATE

| 845/895 SERIES HIGH TEMP CARD EDGE CONNECTOR |
|----------------------------------------------|
| PART NUMBER: 845-074-556-212                 |

YOUR CONNECTION TO QUALITY & SERVICE

|   | ACAD REFERENCE NO. 845-ENG-MASTER |                  |  |  |  |  |
|---|-----------------------------------|------------------|--|--|--|--|
|   | DRAWN: R.STA.MONICA               | DATE:MAY.16/2017 |  |  |  |  |
|   | CHECKED:                          | DATE:            |  |  |  |  |
|   | SCALE: 1:2                        | SHEET 1 OF 2     |  |  |  |  |
| ) | DRAWING NUMBER                    | ISSUE            |  |  |  |  |