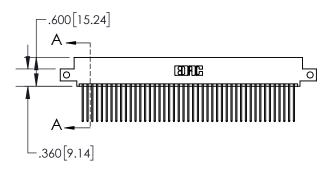

1

|            | .330[8.38]<br>CARD SLOT           |  |  |  |
|------------|-----------------------------------|--|--|--|
| -          | .370[9.40]                        |  |  |  |
|            | SECTION A-A                       |  |  |  |
| .150 [3.8] | .160[4.06]<br>POINT OF<br>CONTACT |  |  |  |
| _          | 200[5.08]                         |  |  |  |