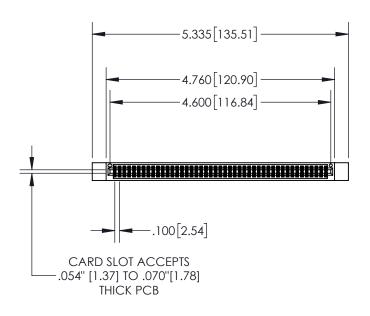

1

|            | .330[8.38]<br>CARD SLOT           |  |  |  |
|------------|-----------------------------------|--|--|--|
| -          | .370[9.40]                        |  |  |  |
|            | SECTION A-A                       |  |  |  |
| .150 [3.8] | .160[4.06]<br>POINT OF<br>CONTACT |  |  |  |
| _          | 200[5.08]                         |  |  |  |