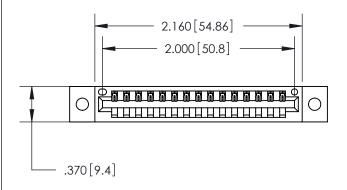

846/896 SERIES HIGH TEMP CARD EDGE CONNECTOR PART NUMBER: 846-015-526-102

**EDAC INC** TORONTO, ONTARIO CANADA

THESE DRAWINGS AND SPECIFICATIONS ARE THE PROPERTY OF EDAC INC.,AND SHALL NOT BE REPRODUCED, OR COPIED OR USED AS THE BASIS FOR THE MANUFACTURE OR SALE OF APPARATUS WITHOUT WRITTEN PERMISSION.

ISSUE NUMBER ORIGINAL

- INSULATOR MATERIAL: THERMOPLASTIC POLYESTER, UL 94V-0 CONTACT MATERIAL; COPPER, NICKEL, TIN ALLOY CA-725
  - CONTACT PLATING: GOLD ON THE MATING AREA, TIN-LEAD ON THE CONTACT TAILS, NICKEL UNDERPLATE