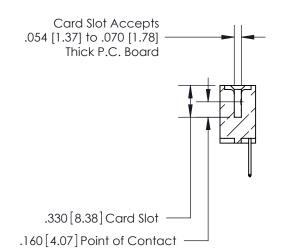

Contact Dimensions: 526-P.C. Tail .018 Sq. (0.46 Sq.) - Tail LG. =.350 (8.89) .125 (3.18) Contact Spacing x .250 (6.35) Row Spacing

THIS IS A C.A.D. GENERATED DRAWING DO NOT MAKE MANUAL REVISIONS TO MASTER.

## 846/896 SERIES HIGH TEMP CARD EDGE CONNECTOR CONTACT CODE 555,556,558,559,560 DIMENSIONS

.150 [3.81]

YOUR CONNECTION TO QUALITY & SERVICE

**Contact Code 559** 

**EDAC INC** TORONTO, ONTARIO CANADA

THESE DRAWINGS AND SPECIFICATIONS ARE THE PROPERTY OF EDAC INC.,AND SHALL NOT BE REPRODUCED, OR COPIED OR USED AS THE BASIS FOR THE MANUFACTURE OR SALE OF APPARATUS WITHOUT WRITTEN PERMISSION.