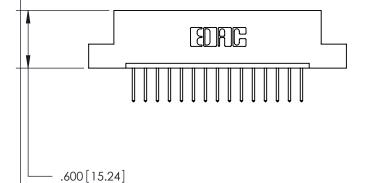

THIS IS A C.A.D. GENERATED DRAWING DO NOT MAKE MANUAL REVISIONS TO MASTER.

ISSUE NUMBER

.165[4.19]

.375 [9.54]

ORIGINAL

1

.060 [1.52] .125(3.18) to .210(5.33) **Outside Tails** .125(3.18) to .210(5.33) **Outside Tails** 