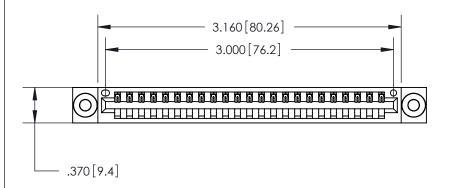

Card Slot Accepts .054 [1.37] to .070 [1.78] Thick P.C. Board

.330[8.38] Card Slot -

ISSUE NUMBER

ORIGINAL

1

846/896 SERIES HIGH TEMP CARD EDGE CONNECTOR PART NUMBER: 846-023-540-103

YOUR CONNECTION TO QUALITY & SERVICE