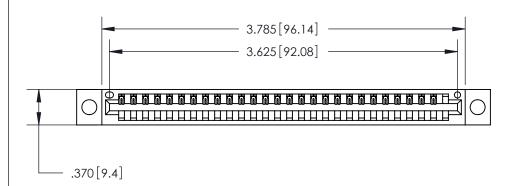

Card Slot Accepts .054 [1.37] to .070 [1.78] Thick P.C. Board

.330[8.38] Card Slot -.160 [4.07] Point of Contact - ISSUE NUMBER

ORIGINAL

(1)

846/896 SERIES HIGH TEMP CARD EDGE CONNECTOR PART NUMBER: 846-028-521-104

**Contact Dimensions:** 521-P.C. Tail .025 Sq. (0.64 Sq.) - Tail LG. =.150 (3.81) .125 (3.18) Contact Spacing x .250 (6.35) Row Spacing

THIS IS A C.A.D. GENERATED DRAWING DO NOT MAKE MANUAL REVISIONS TO MASTER.